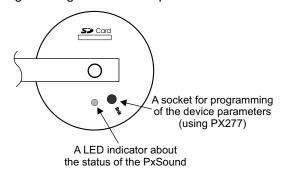

SD / SDHC card slot and a socket for programming of the PX348 parameters

Ver: PX348\_D\_en\_1-0