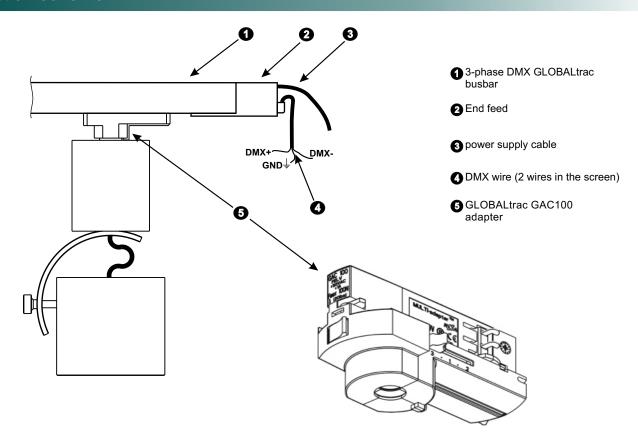

|
| manual control:                 | YES (using PX277)                                                    |
| DMX-512 control LED:            | YES                                                                  |
| mounting:                       | GLOBALtrac Control bus-bar                                           |
| available housing colors:       | silver, black or white                                               |
| weight:                         | 3,6 kg                                                               |
| dimensions:                     | width: 190,5 mm<br>height: 378 mm<br>diameter of loudspeaker: 148 mm |

SD / SDHC card slot and a socket for programming of the PX348 parameters



Ver: PX348\_D\_en\_1-0









### Connection scheme



## Dimensions - technical drawing









tel: +48 12 626 46 92 fax: +48 12 626 46 94