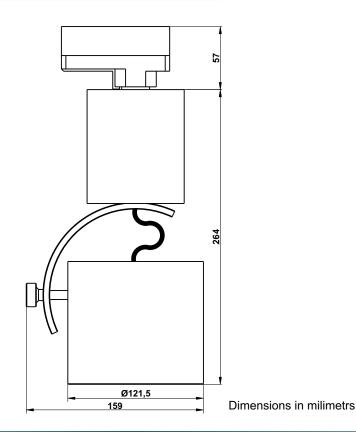

ntrol:                 | YES (using PX277)                                                    |
| DMX-512 control LED:            | YES                                                                  |
| mounting:                       | GLOBALtrac Control bus-bar                                           |
| available housing colors:       | silver, black or white                                               |
| weight:                         | 3,6 kg                                                               |
| dimensions:                     | width: 190,5 mm<br>height: 378 mm<br>diameter of loudspeaker: 148 mm |

SD / SDHC card slot and a socket for programming of the PX348 parameters



Ver: PX348\_D\_en\_1-0









### Connection scheme



## Dimensions - technical drawing









tel: +48 12 626 46 92 fax: +48 12 626 46 94