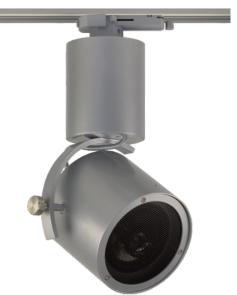

#### **Product description**

PxSound is a component of sound system designed for mounting on GLOBALtrac control.

The device consists of a speaker, amplifier and WAV file player. The whole is connected to the control bus GT using adapter (included).

The PX348 allows you to play audio tracks anywhere in the room equipped with a busbar system without the need for additional installation. The system can be controlled by any controller operating in the standard DMX-512.