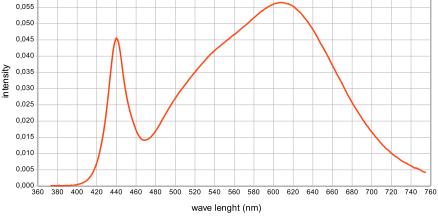

# Spectral characteristics of the emitted light (MultiWhite LED diodes)

PxArt 18

Catalog number: PX 262