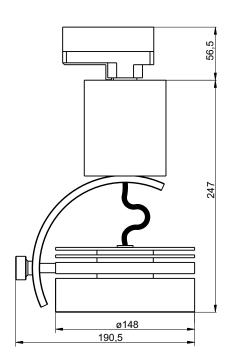

height: 247 mm reflector diameter: 148 mm

CE

On request the RGB lamp version is also available.

DIGITAL DIMMERS DMX SYSTEM ARCHITECTURAL LIGHTING CONTROLLERS ul. Przemysłowa 12 30-701 Kraków. Poland tel: +48 12 626 46 92 fax: +48 12 626 46 94

### Dimensions - technical drawing

0 Ø 0 1 3-phase DMX GLOBALtrac busbar 2 End feed Ш Π DMX 3 power supply cable GND↓ OMX wire (2 wires in the screen) 0 GLOBALtrac GAC100 adapter

Dimensions in millimeters