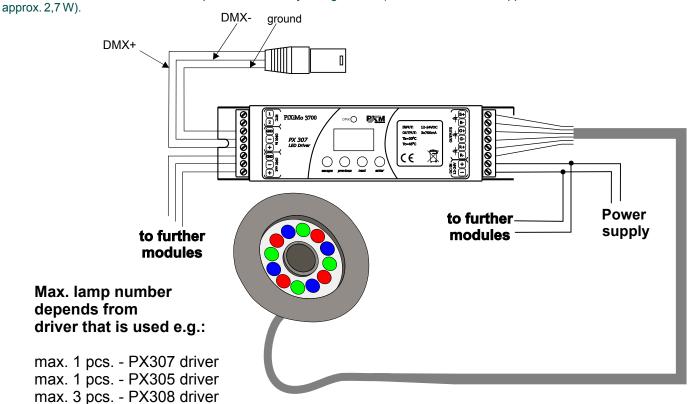

## Connection diagram

Sample connection of the PX246 to the driver PX307.

The cables have to be connected in the correct order of colors.

Selection of the driver determines the power achieved by a single diode (drivers with 350 mA - approx. 1,1 W, and the 700 mA -