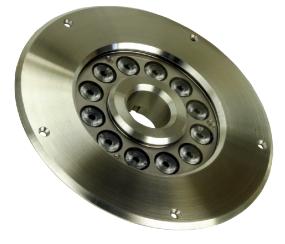

## Product description

Underwater lamp PX246 PxRing 12 S - lighting for fountains.

The PxRing 12 S lamp has 12 LEDs in the 4x3 or 3x4 system built-in. The PX246 is designed for installation in fountains, where high brightness illumination is required. A hole in the middle of the lamp allows you to mount it around the nozzle of the fountain. When connected to an external controller a full spectrum of 16 million colors (in theory) is possible.

High-quality LEDs Luxeon<sup>®</sup> Rebel provide bright light with low power consumption. When purchasing lamps customer can choose the appropriate beam angle of lenses and the color of LEDs to be installed. That gives the possibility to adapt the device to specific needs and conditions.

## Technical data

| Туре                 | PX246                                                                                            |
|----------------------|--------------------------------------------------------------------------------------------------|
| Number of LEDs:      | 12                                                                                               |
| LEDs color available | RBG, RGBW                                                                                        |
| Degree of protection | IP 68                                                                                            |
| Housing material     | Stainless Steel                                                                                  |
| Weight               | 6 kg                                                                                             |
| Dimensions           | Diameter: 235 mm<br>Inner diameter: 30 mm<br>Overall lamp height: 38 mm<br>(without power cable) |