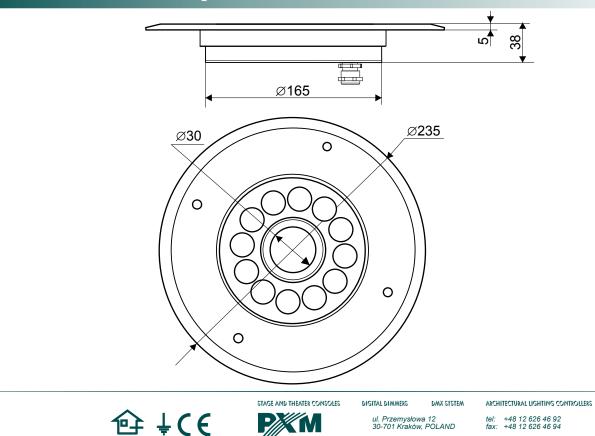

## Technical data

| Туре                 | PX246                                                                                            |
|----------------------|--------------------------------------------------------------------------------------------------|
| Number of LEDs:      | 12                                                                                               |
| LEDs color available | RBG, RGBW                                                                                        |
| Degree of protection | IP 68                                                                                            |
| Housing material     | Stainless Steel                                                                                  |
| Weight               | 6 kg                                                                                             |
| Dimensions           | Diameter: 235 mm<br>Inner diameter: 30 mm<br>Overall lamp height: 38 mm<br>(without power cable) |

**Dimensions - technical drawing** 

S LED LIGHTING e-mail: info@pxm.pl http://www.pxm.pl