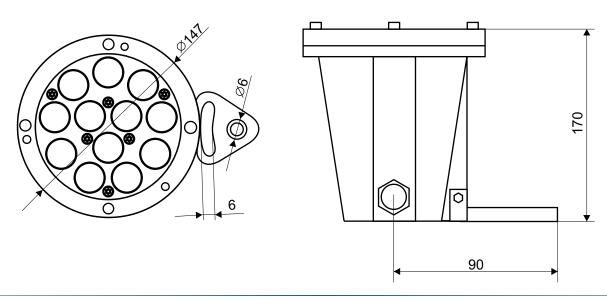

# Dimensions - technical drawing

DIGITAL DIMMERS DMX SYSTEM ul. Przemysłowa 12 30-701 Kraków, POLAND

ARCHITECTURAL LIGHTING CONTROLLERS

tel: +48 12 626 46 92 fax: +48 12 626 46 94

**LED LIGHTING**