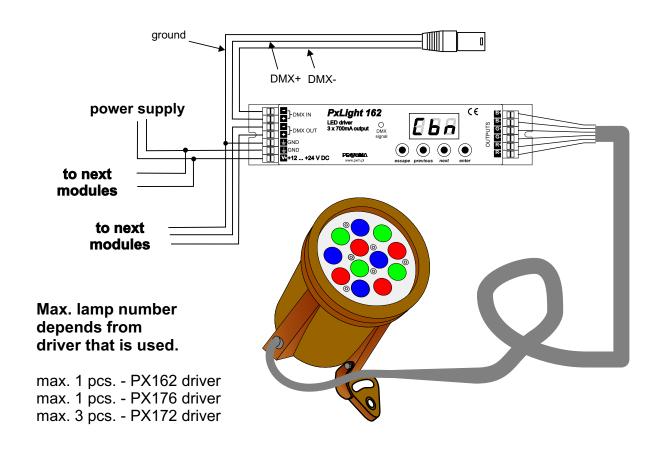

## Connection diagram

The lamp connection is made via a 6-conductor wire, such as shown in the figure below.

Sample connection of the PX 225 to the driver PxLight PX162.

The cables have to be connected in the correct order of colors.

Selection of the driver determines the power achieved by a single diode (drivers with 350 mA-approx. 1,1 W, and the 700 mA-approx. 2,7 W).