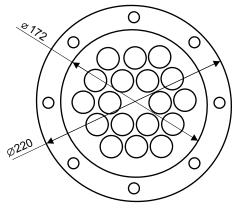

### **Technical data**

| Turno                              | PX 224                                                                 |
|------------------------------------|------------------------------------------------------------------------|
| Туре                               | PX 224                                                                 |
| Number of LEDs                     | 18                                                                     |
| Casing material                    | Bronze                                                                 |
| International<br>Protection Rating | IP 68                                                                  |
| Weight                             | 5 kg                                                                   |
| Dimensions                         | Diameter: 220 mm<br>Housing height: 120 mm<br>Height with foot: 150 mm |