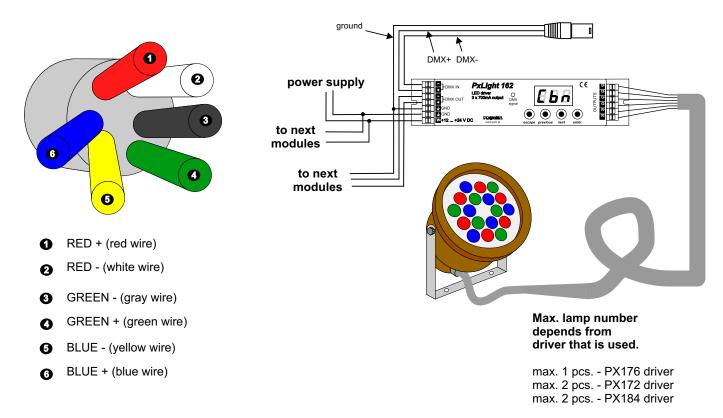

## **Connection diagram**

The lamp connection is made via a 6-conductor wire, such as shown in the figure below.

Sample connection of the PX 224 to the driver PxLight PX162.

The cables have to be connected in the correct order of colors.

Selection of the driver determines the power achieved by a single diode (drivers with 350 mA - approx. 1,1 W, and the 700 mA - approx. 2,7 W).