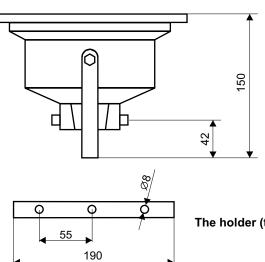

### **Dimensions - technical drawing**

**≙ ∔(€** 

The holder (top view)

STAGE AND THEATER CONSOLES

DIGITAL DIMMERS DMX SYSTEM ul. Przemysłowa 12 30-701 Kraków. POLAND

ARCHITECTURAL LIGHTING CONTROLLERS tel: +48 12 626 46 92 fax: +48 12 626 46 94