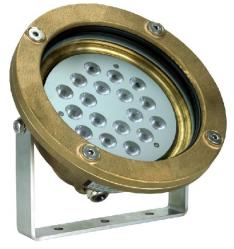

#### Underwater 18-LED LAMP IP 68 with adjustable handle.

The PX 224 lamp is designed for underwater installations that require high brightness illumination. When connected to an external controller enables a full spectrum of 16 mln (theoretically) colors.

Applied high-quality Luxeon Rebel LEDs provide bright light with low power consumption.

When purchasing lamps customer can choose the appropriate beam angle lenses and LEDs color to be installed, which makes it possible to adapt the device to the customer needs. The lamp is mainly used in lighting of pools, fountains, garden elements and building facades.

The casing is made of bronze, which gives it its proper weight and protects against harmful external conditions, and a specially made handle eases installation...

### **Technical data**

| Turno                              | PX 224                                                                 |
|------------------------------------|------------------------------------------------------------------------|
| Туре                               | PX 224                                                                 |
| Number of LEDs                     | 18                                                                     |
| Casing material                    | Bronze                                                                 |
| International<br>Protection Rating | IP 68                                                                  |
| Weight                             | 5 kg                                                                   |
| Dimensions                         | Diameter: 220 mm<br>Housing height: 120 mm<br>Height with foot: 150 mm |