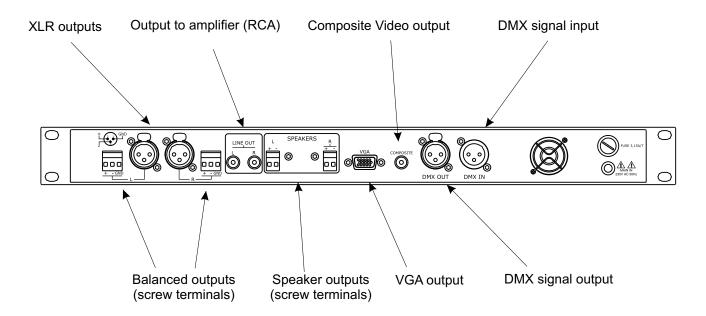

## Connection diagram

### Technical data

| Туре               | PX 213                                                                    |
|--------------------|---------------------------------------------------------------------------|
| Power supply       | 230V AC                                                                   |
| Playable formats   | .mpg/.mp3/.avi                                                            |
| Media Storage      | Compact Flash Card                                                        |
| Video output       | Composite / VGA                                                           |
| Audio output       | 2 x RCA, 2 XLR, screw terminals                                           |
| Playback functions | Play / Stop / Pause / Repeat /<br>Previous Track / Next track /<br>Volume |
| Power Amplifier    | 2 x 10W                                                                   |
| Power consumption  | 35 W                                                                      |
| Dimensions         | Width: 483mm (19")<br>Depth: 200mm<br>Height: 44mm (1U)                   |