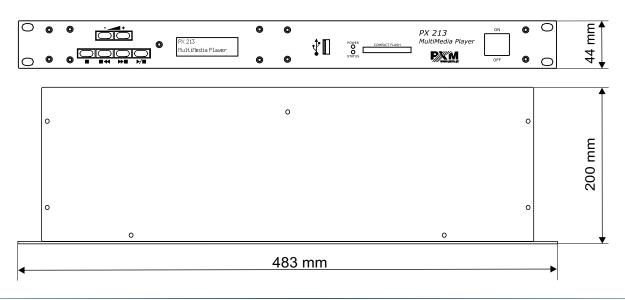

## Dimensions - technical drawing

ul. Przemysłowa 12 30-701 Kraków, POLAND

ARCHITECTURAL LIGHTING CONTROLLERS tel: + 48 12 626 46 92 fax: + 48 12 626 46 94

LED LIGHTING e-mail: info@pxm.pl http://www.pxm.pl

### Technical data

| Туре               | PX 213                                                                    |
|--------------------|---------------------------------------------------------------------------|
| Power supply       | 230V AC                                                                   |
| Playable formats   | .mpg/.mp3/.avi                                                            |
| Media Storage      | Compact Flash Card                                                        |
| Video output       | Composite / VGA                                                           |
| Audio output       | 2 x RCA, 2 XLR, screw terminals                                           |
| Playback functions | Play / Stop / Pause / Repeat /<br>Previous Track / Next track /<br>Volume |
| Power Amplifier    | 2 x 10W                                                                   |
| Power consumption  | 35 W                                                                      |
| Dimensions         | Width: 483mm (19")<br>Depth: 200mm<br>Height: 44mm (1U)                   |