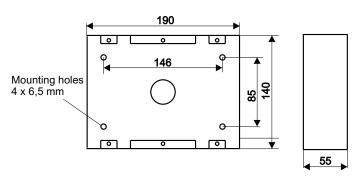

The device consists of a flush mounting box and the front frame that is screwed to the box with two screws.

#### Dimensions of the panel casing box