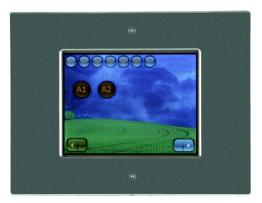

## **Product description**

Touch Panel PX 181 can be used for playback of programs stored advanced management in the PX140 controller.

The PX 181 is a color (65,000 colors) LCD display, which is designed to manage lighting control programs programmed into the PX140 controller. Featuring high resolution and full color 5.7" screen is visually attractive, and the front frame design adapts to a modern machine design.

The prior drivers used to have classic and limited number of keys with some number assigned functions, while desktop touch screen makes it possible to place any number of keys, settings and describing of their appearance. In addition, all settings can be freely changed depending on the configuration.

## Sample views of the panel screen