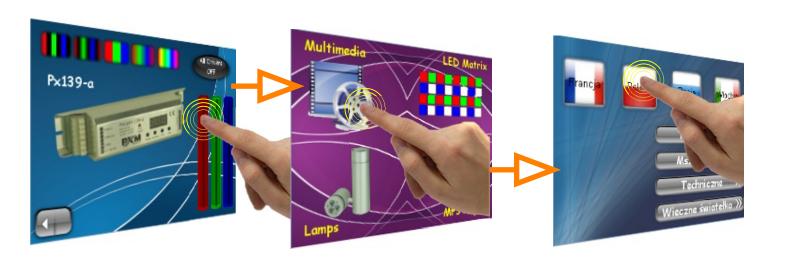

the front frame that is screwed to the box with two screws.

#### Dimensions of the panel casing box



#### **Dimensions**







DIGITAL DIMMERS DMX SYSTEM

ARCHITECTURAL LIGHTING CONTROLLERS

**LED LIGHTING** e-mail: info@pxm.pl http://www.pxm.pl

STAGE AND THEATER CONSOLES

ul. Przemysłowa 12 30-701 Kraków. POLAND

tel: +48 12 626 46 92 fax: +48 12 626 46 94



# The configuration program

During preparation of the configuration, the panel do not need to be connected to a computer, because the design can be stored and it might be uploaded at any time. Uploading is done through a USB port placed underneath a front frame of the device which is mounted on two screws.

Each element is assigned to a specific action programmed in the PX140 controller.



## Sample views of the panel screen