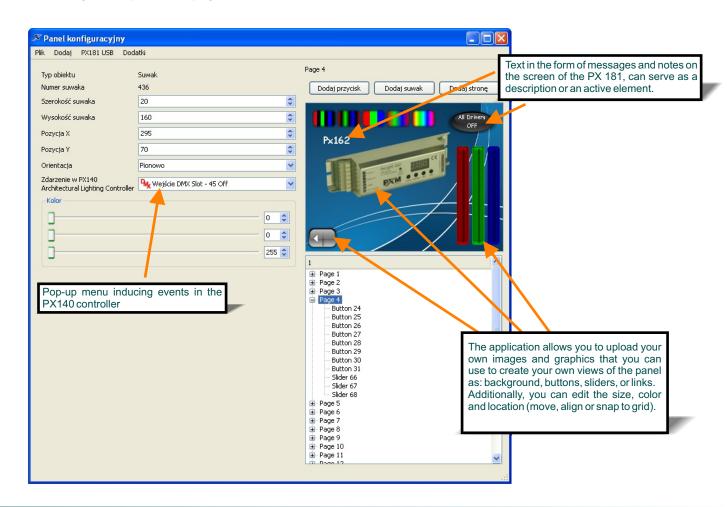

An important advantage is the ability to self-design and easy upload of prepared graphics or images into the PX181, using a special free program created by PXM company. This software comes on CD in product box or can be downloaded from our website.

The appearance of the touch panel can be customized by the user. A variety of background graphics, buttons, sliders can be uploaded to it in the form of graphic files, which contain the company logo, pictures of rooms or floors of a building schemes, making the system the individual character and will be easier to use. In addition, access to every creature the appearance of the panel can be password protected.

# The configuration program

During preparation of the configuration, the panel do not need to be connected to a computer, because the design can be stored and it might be uploaded at any time. Uploading is done through a USB port placed underneath a front frame of the device which is mounted on two screws.

Each element is assigned to a specific action programmed in the PX140 controller.