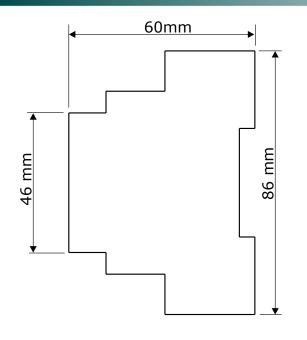

### Technical data

|                      | Туре:             | PX175                                                    |
|----------------------|-------------------|----------------------------------------------------------|
|                      | Power supply:     | 24V DC                                                   |
| Current consumption: |                   | Max. 320mA                                               |
|                      | DMX channels:     | 512                                                      |
|                      | DALI channels:    | 64                                                       |
|                      | Output Terminals: | terminal blocks                                          |
|                      | Dimensions:       | Width: 70 mm (4 moduły)<br>Height: 86 mm<br>Depth: 60 mm |