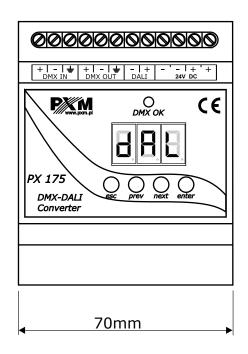

### Technical data

|                      | Туре:             | PX175                                                    |
|----------------------|-------------------|----------------------------------------------------------|
|                      | Power supply:     | 24V DC                                                   |
| Current consumption: |                   | Max. 320mA                                               |
|                      | DMX channels:     | 512                                                      |
|                      | DALI channels:    | 64                                                       |
|                      | Output Terminals: | terminal blocks                                          |
|                      | Dimensions:       | Width: 70 mm (4 moduły)<br>Height: 86 mm<br>Depth: 60 mm |

## Description of outputs

Module PX175 DMX-DALI Converter has DMX512 input and DMX512 output, plus DALI output. The device is powered from 24V DC.