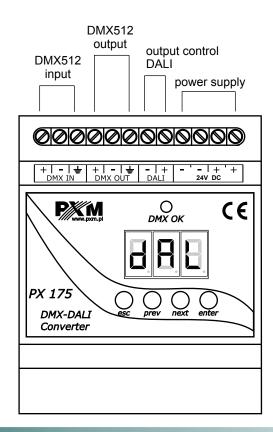

## Description of outputs

Module PX175 DMX-DALI Converter has DMX512 input and DMX512 output, plus DALI output. The device is powered from 24V DC.

The PX175 allows also to select the response of the system on loss of DMX signal (either complete exclusion, the full brightness of a static scene or a user-specified brightness).

The device is powered from 24V DC. It is produced in a housing with a width of 4 standard DIN rail modules adapted for mounting on 35 mm wide DIN rails.