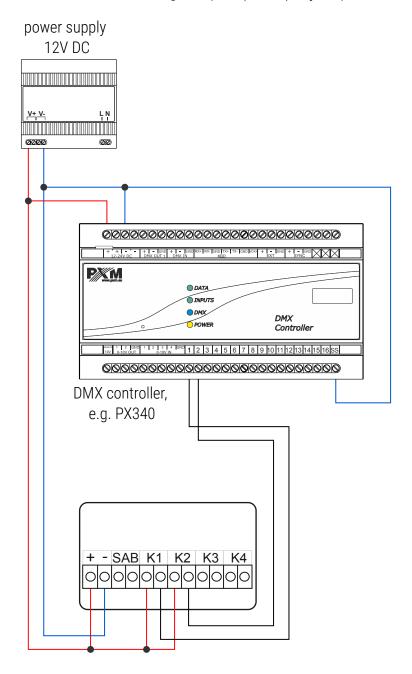

The receiver is powered by 12V DC safe voltage, and its plastic housing has been designed in such a way that it can be mounted on the wall.

Connection PY517 with PX340 controller to digital inputs (sink in) - "joint plus"