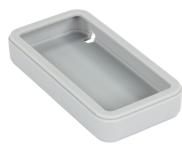

## PY515 Transmitter 8ch Elmes Elektronik (CH8NT)

## **Device description**

PY515 is a remote control with eight keys. The keyboard is made of extruded foil and when pressing the buttons you can feel the key stroke.

The transmitter is powered by a standard 3V battery (CR2450). Transmitter 8ch can work with any Elmes Elektronik receiver except RP501.

The transmission is coded and is based on a variable code, which ensures high security when using wireless systems. Each transmitter has an individual code, and the receiver only reacts to signals that are received from the pilots entered into its memory. PY515 can be assigned to an unlimited number of receivers.

The gray silicone case available separately (PY518).



## Technical data

| type           | PY515                                      |
|----------------|--------------------------------------------|
| number of keys | 8                                          |
| frequency      | 433.92MHz                                  |
| coding         | variable code (KeeLoq® Microchip Inc.)     |
| range          | 200m – in open area                        |
| cooperation    | Elmes Elektronik receivers (except RP501)  |
| power supply   | CR2450 3V battery (included)               |
| weight         | 0.05kg                                     |
| dimensions     | width: 45mm<br>height: 90mm<br>depth: 12mm |