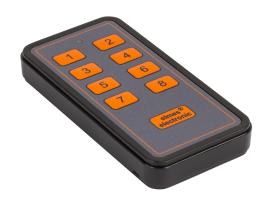

## **Device description**

PY515 is a remote control with eight keys. The keyboard is made of extruded foil and when pressing the buttons you can feel the key stroke.

The transmitter is powered by a standard 3V battery (CR2450). Transmitter 8ch can work with any Elmes Elektronik receiver except RP501.

The transmission is coded and is based on a variable code, which ensures high security when using wireless systems. Each transmitter has an individual code, and the receiver only reacts to signals that are received from the pilots entered into its memory. PY515 can be assigned to an unlimited number of receivers.

## Technical data

| type           | PY515                                      |
|----------------|--------------------------------------------|
| number of keys | 8                                          |
| frequency      | 433.92MHz                                  |
| coding         | variable code (KeeLoq® Microchip Inc.)     |
| range          | 200m – in open area                        |
| cooperation    | Elmes Elektronik receivers (except RP501)  |
| power supply   | CR2450 3V battery (included)               |
| weight         | 0.05kg                                     |
| dimensions     | width: 45mm<br>height: 90mm<br>depth: 12mm |