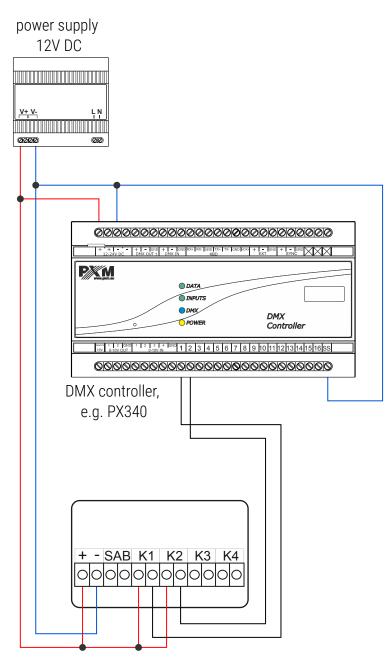

The receiver is powered by 12V DC safe voltage, and its plastic housing has been designed in such a way that it can be mounted on the wall.

Connection PY511 with PX340 controller to digital inputs (sink in) - "joint plus"