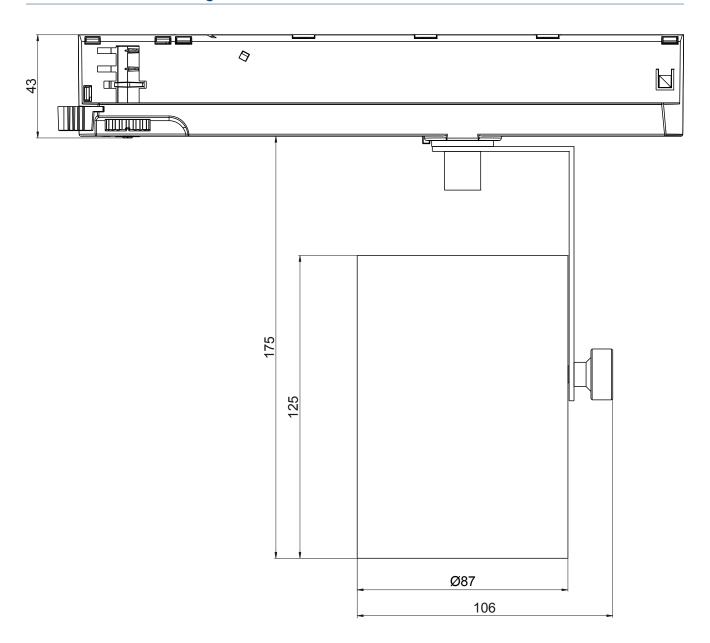

## Technical data

| type                                     | PX806-T                                                                             |
|------------------------------------------|-------------------------------------------------------------------------------------|
| power supply                             | 230V AC                                                                             |
| number of LEDs                           | 1 (COB)                                                                             |
| power                                    | 26W                                                                                 |
| total luminous flux                      | PX806-T-XL-15-930: 2195lm<br>PX806-T-XL-36-930: 2175lm<br>PX806-T-XL-51-930: 2209lm |
| PF (power factor)                        | 0,94                                                                                |
| max. increase of the housing temperature | +50°C                                                                               |
| color rendering index CRI                | min. 80                                                                             |
| lifetime of diodes                       | 50000h                                                                              |
| reflector angles                         | 15°, 36°, 51°                                                                       |
| mounting                                 | GLOBAL Trac® Pulse Control                                                          |
| available housing colors                 | white                                                                               |
| weight                                   | 0.8kg                                                                               |
| dimensions                               | width: 106mm<br>height: 175mm<br>diameter: 87mm                                     |