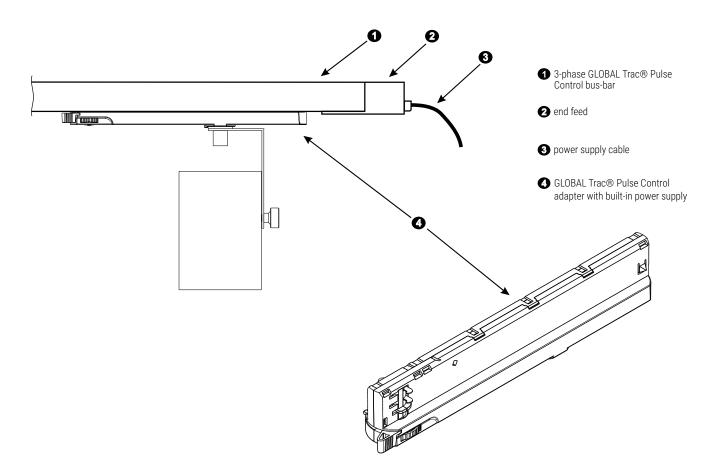

## Connection diagram

The device has a handle that allows it to be mounted to GLOBAL Trac<sup>®</sup> Pulse Control bus-bars with an integrated power supply. The lamp starts with the appearance of voltage on the track – on / off operation.