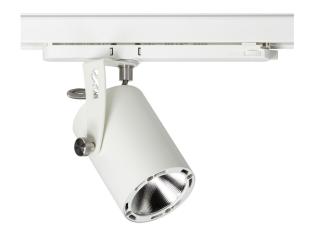

## **Device description**

PX806-T is a professional LED illuminator.

By using semiconductor light sources SSL LED COB type, a high-class illuminator has been created. Its most advantages include the total lack of ultraviolet radiation, trace amounts of infrared radiation, very high CRI color rendering index, high brightness and low energy consumption.

The device has a handle that allows it to be mounted to GLOBAL Trac<sup>®</sup> Pulse Control bus-bars with an integrated power supply. The lamp starts with the appearance of voltage on the track – on / off operation.

The lamp uses a highly efficient LED diode, thanks to which the lamp emits a small amount of heat.

The lamp housing allows to change the lighting direction in two axes.

It is possible to buy a honeycomb separately, in addition, the user can replace the reflector on his own.