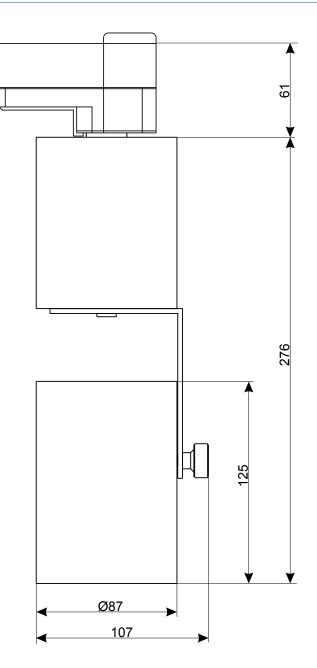

## Technical drawing

2

Rev.1-0 12.11.2020

| type                                     | РХ803-Т                                                                             |
|------------------------------------------|-------------------------------------------------------------------------------------|
| power supply                             | 230V AC                                                                             |
| number of LEDs                           | 1 (COB)                                                                             |
| power                                    | 26W                                                                                 |
| total luminous flux                      | PX803-T-XL-15-930: 2443lm<br>PX803-T-XL-36-930: 2435lm<br>PX803-T-XL-51-930: 2417lm |
| PF (power factor)                        | 0.94                                                                                |
| max. increase of the housing temperature | +50°C                                                                               |
| color rendering index CRI                | min. 80                                                                             |
| lifetime of diodes                       | 50000h                                                                              |
| reflector angles                         | 15°, 36°, 51°                                                                       |
| brightness adjustment range              | 0 - 100%                                                                            |
| control                                  | DMX / RDM                                                                           |
| mounting                                 | GLOBAL Trac <sup>®</sup> Pulse Control                                              |
| available housing colors                 | gray, black, white                                                                  |
| weight                                   | 1.3kg                                                                               |
| dimensions                               | width: 107mm<br>height: 276mm<br>diameter: 87mm                                     |