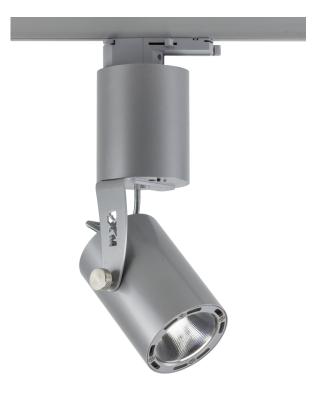

## **Device description**

PX803-T is a professional LED illuminator designed to illuminate museum or exhibition displays. By using semiconductor light sources SSL LED COB type and advanced control electronics, a high-class illuminator has been created that meets very high requirements concerning museum and exposition lighting. Its most advantages include the total lack of ultraviolet radiation, trace amounts of infrared radiation, very high CRI color rendering index, high brightness and low energy consumption. Modern electronics allowed to create a lamp that is devoid of the effect of "light vibration" (*flicker free* technology) in the full control range, which makes it useful in the television industry.

The lamp uses a highly efficient LED diode and an effective control system, thanks to which the lamp emits a small amount of heat.

The lamp housing allows to change the lighting direction in two axes.

It is possible to buy a honeycomb separately, in addition, the user can replace the reflector on his own.