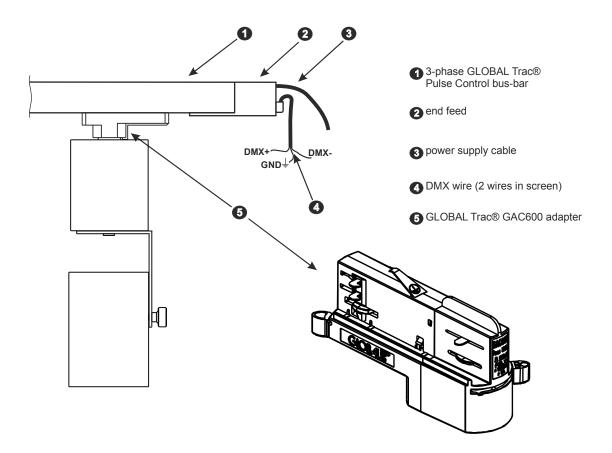

The device features a base which allows for mounting it in GLOBAL Trac<sup>®</sup> Pulse Control bus bars, provided with an additional control line.

An individual address assigned to each lamp allows to adjust its brightness independently of the settings of other lamps. Thanks to the button placed on the housing, it can also be manually controlled (e.g. in case of connecting the lamp to bus bars without a control line).