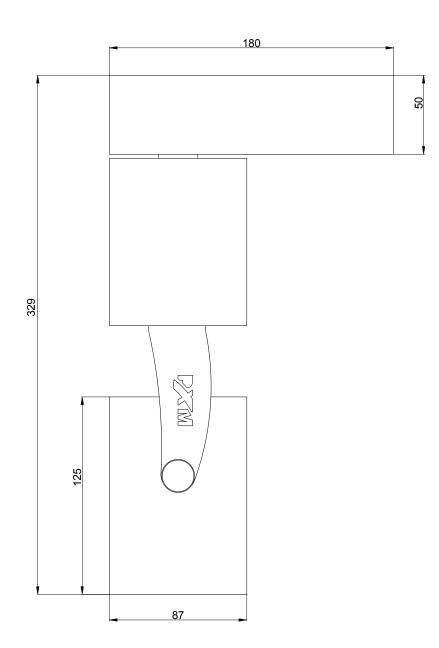

## Technical drawing

Rev.1-0 03.11.2020

| type                                     | РХ803-С                                                                             |
|------------------------------------------|-------------------------------------------------------------------------------------|
| power supply                             | 230V AC                                                                             |
| number of LEDs                           | 1 (COB)                                                                             |
| power                                    | 26W                                                                                 |
| total luminous flux                      | PX803-C-XL-15-930: 2443lm<br>PX803-C-XL-36-930: 2435lm<br>PX803-C-XL-51-930: 2417lm |
| PF (power factor)                        | 0.94                                                                                |
| max. increase of the housing temperature | +50°C                                                                               |
| color rendering index CRI                | min. 80                                                                             |
| lifetime of diodes                       | 50000h                                                                              |
| reflector angles                         | 15°, 36°, 51°                                                                       |
| brightness adjustment range              | 0 - 100%                                                                            |
| control                                  | DMX / RDM                                                                           |
| mounting                                 | to the ceiling                                                                      |
| available housing colors                 | gray, black, white                                                                  |
| weight                                   | 1.3kg                                                                               |
| dimensions                               | width: 180mm<br>height: 329mm<br>diameter: 87mm                                     |