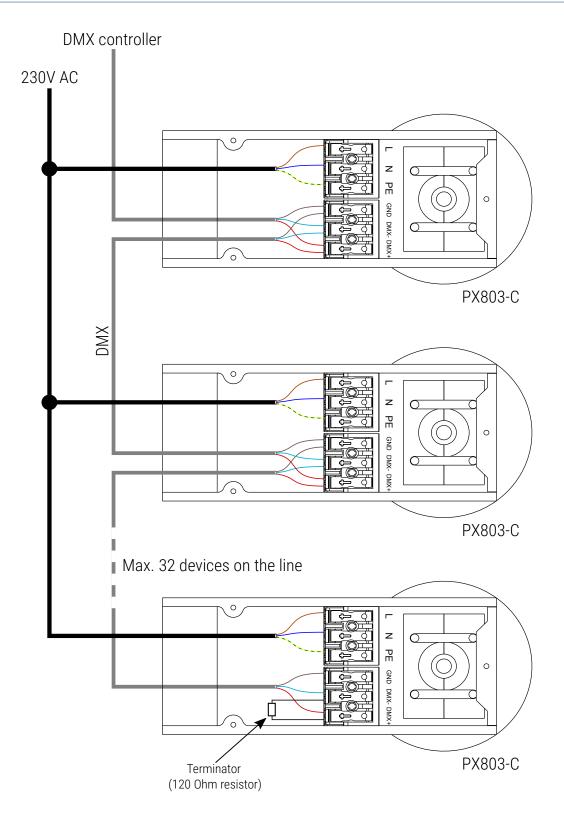

The device has a handle that allows it to be mounted directly to the ceiling.

An individual address assigned to each lamp allows to adjust its brightness independently of the settings of other lamps. Thanks to the button placed on the housing, it can also be manually controlled.