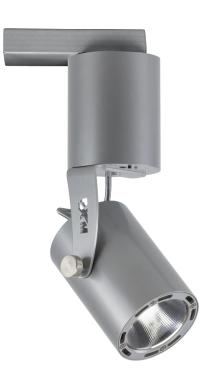

## **Device description**

PX803-C is a professional LED illuminator designed to illuminate museum or exhibition displays. By using semiconductor light sources SSL LED COB type and advanced control electronics, a high-class illuminator has been created that meets very high requirements concerning museum and exposition lighting. Its most advantages include the total lack of ultraviolet radiation, trace amounts of infrared radiation, very high CRI color rendering index, high brightness and low energy consumption. Modern electronics allowed to create a lamp that is devoid of the effect of "light vibration" (*flicker free* technology) in the full control range, which makes it useful in the television industry.

The device has a handle that allows it to be mounted directly to the ceiling.

An individual address assigned to each lamp allows to adjust its brightness independently of the settings of other lamps. Thanks to the button placed on the housing, it can also be manually controlled.

The lamp uses a highly efficient LED diode and an effective control system, thanks to which the lamp emits a small amount of heat.

The lamp housing allows to change the lighting direction in two axes.

It is possible to buy a honeycomb separately, in addition, the user can replace the reflector on his own.