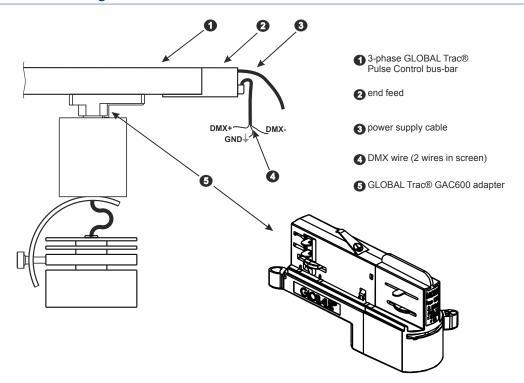

The device features a base which allows for mounting it in GLOBAL Trac® Pulse Control bus bars, provided with an additional control line.

Two individual addresses allocated to each lamp allow for independent adjustment of its brightness and color temperature, regardless of the settings of other lamps. Through push buttons located on the lamp casing it is possible to operate it manually (e.g. in case of connecting the lamp to bus bars without a control line).