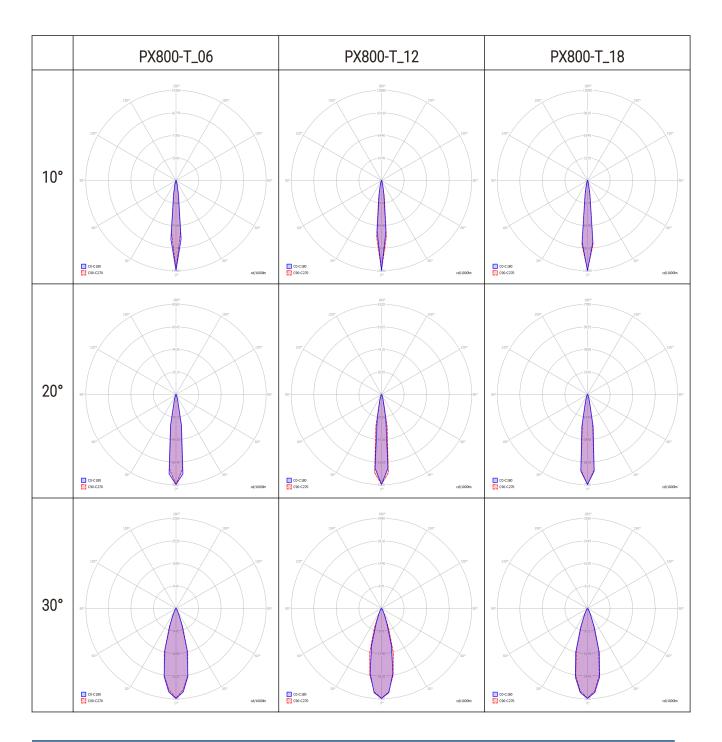

## Lighting parameters

The table below shows the luminous flux of individual lamps and the lenses used in them [Im]:

|            | 10°  | 20°  | 30°  | 40°  | EL   | WW   |
|------------|------|------|------|------|------|------|
| PX800-T_06 | 1049 | 1012 | 971  | 870  | Х    | Х    |
| PX800-T_12 | 2258 | 2070 | 1996 | 1939 | 1918 | Х    |
| PX800-T_18 | 3105 | 3035 | 2937 | 2707 | 2585 | 2401 |

| 40° | 100° 100° 100° 100° 100° 100° 100° 100° | 100 C | 1107<br>1107<br>1107<br>1107<br>1107<br>1107<br>1107<br>1107<br>1107<br>1107<br>1107<br>1107<br>1107<br>1107<br>1107<br>1107<br>1107<br>1107<br>1107<br>1107<br>1107<br>1107<br>1107<br>1107<br>1107<br>1107<br>1107<br>1107<br>1107<br>1107<br>1107<br>1107<br>1107<br>1107<br>1107<br>1107<br>1107<br>1107<br>1107<br>1107<br>1107<br>1107<br>1107<br>1107<br>1107<br>1107<br>1107<br>1107<br>1107<br>1107<br>1107<br>1107<br>1107<br>1107<br>1107<br>1107<br>1107<br>1107<br>1107<br>1107<br>1107<br>1107<br>1107<br>1107<br>1107<br>1107<br>1107<br>1107<br>1107<br>1107<br>1107<br>1107<br>1107<br>1107<br>1107<br>1107<br>1107<br>1107<br>1107<br>1107<br>1107<br>1107<br>1107<br>1107<br>1107<br>1107<br>1107<br>1107<br>1107<br>1107<br>1107<br>1107<br>1107<br>1107<br>1107<br>1107<br>1107<br>1107<br>1107<br>1107<br>1107<br>1107<br>1107<br>1107<br>1107<br>1107<br>1107<br>1107<br>1107<br>1107<br>1107<br>1107<br>1107<br>1107<br>1107<br>1107<br>1107<br>1107<br>1107<br>1107<br>1107<br>1107<br>1107<br>1107<br>1107<br>1107<br>1107<br>1107<br>1107<br>1107<br>1107<br>1107<br>1107<br>1107<br>1107<br>1107<br>1107<br>1107<br>1107<br>1107<br>1107<br>1107<br>1107<br>1107<br>1107<br>1107<br>1107<br>1107<br>1107<br>1107<br>1107<br>1107<br>1107<br>1107<br>1107<br>1107<br>1107<br>1107<br>1107<br>1107<br>1107<br>1107<br>1107<br>1107<br>1107<br>1107<br>1107<br>1107<br>1107<br>1107<br>1107<br>1107<br>1107<br>1107<br>1107<br>1107<br>1107<br>1107<br>1107<br>1107<br>1107<br>1107<br>1107<br>1107<br>1107<br>1107<br>1107<br>1107<br>1107<br>1107<br>1107<br>1107<br>1107<br>1107<br>1107<br>1107<br>1107<br>1107<br>1107<br>1107<br>1107<br>1107<br>1107<br>1107<br>1107<br>1107<br>1107<br>1107<br>1107<br>1107<br>1107<br>1107<br>1107<br>1107<br>1107<br>1107<br>1107<br>1107<br>1107<br>1107<br>1107<br>1107<br>1107<br>1107<br>1107<br>1107<br>1107<br>1107<br>1107<br>1107<br>1107<br>1107<br>1107<br>1107<br>1107<br>1107<br>1107<br>1107<br>1107<br>1107<br>1107<br>1107<br>1107<br>1107<br>1107<br>1107<br>1107<br>1107<br>1107<br>1107<br>1107<br>1107<br>1107<br>1107<br>1107<br>1107<br>1107<br>1107<br>1107<br>1107<br>1107<br>1107<br>1107<br>1107<br>1107<br>1107<br>1107<br>1107<br>1107<br>1107<br>1107<br>1107<br>1107<br>1107<br>1107<br>1107<br>1107<br>1107<br>1107<br>1107<br>1107<br>1107<br>1107<br>1107<br>1107<br>1107<br>1107<br>1107<br>1107<br>1107<br>1107<br>1107<br>1107<br>1107<br>1107<br>1107<br>1107<br>1107<br>1107<br>1107<br>1107<br>1107<br>1107<br>1107<br>1107<br>1107<br>1107<br>1107<br>1107<br>1107<br>1107<br>1107<br>1107<br>1107<br>1107<br>1107<br>1107<br>1107<br>1107<br>1107<br>1107<br>1107<br>1107<br>1107<br>1107<br>1107<br>1107<br>1107<br>1107<br>1107<br>1107<br>1107<br>1107<br>1107<br>1107<br>1107<br>1107<br>1107<br>1107<br>1107<br>1107 |
|-----|-----------------------------------------|-------------------------------------------------------------------------------------------------------------------------------------------------------------------------------------------------------------------------------------------------------------------------------------------------------------------------------------------------------------------------------------------------------------------------------------------------------------------------------------------------------------------------------------------------------------------------------------------------------------------------------------------------------------------------------------------------------------------------------------------------------------------------------------------------------------------------------------------------------------------------------------------------------------------------------------------------------------------------------------------------------------------------------------------------------------------------------------------------------------------------------------------------------------------------------------------------------------------------------------------------------------------------------------------------------------------------------------------------------------------------------------------------------------------------------------------------------------------------------------------------------------------------------------------------------------------------------------------------------------------------------------------------------------------------------------------------------------------------------------------------------------------------------------------------------------------------------------------------------------------------------------------------------------------------------------------------------------------------------------------------------------------------------------------------------------------------------------------------------------------------------|--------------------------------------------------------------------------------------------------------------------------------------------------------------------------------------------------------------------------------------------------------------------------------------------------------------------------------------------------------------------------------------------------------------------------------------------------------------------------------------------------------------------------------------------------------------------------------------------------------------------------------------------------------------------------------------------------------------------------------------------------------------------------------------------------------------------------------------------------------------------------------------------------------------------------------------------------------------------------------------------------------------------------------------------------------------------------------------------------------------------------------------------------------------------------------------------------------------------------------------------------------------------------------------------------------------------------------------------------------------------------------------------------------------------------------------------------------------------------------------------------------------------------------------------------------------------------------------------------------------------------------------------------------------------------------------------------------------------------------------------------------------------------------------------------------------------------------------------------------------------------------------------------------------------------------------------------------------------------------------------------------------------------------------------------------------------------------------------------------------------------------------------------------------------------------------------------------------------------------------------------------------------------------------------------------------------------------------------------------------------------------------------------------------------------------------------------------------------------------------------------------------------------------------------------------------------------------------------------------------------------------------------------------------------------------------------------------------------------------------------------------------------------------------------------------------------------------------|
| EL  | X                                       | 130°                                                                                                                                                                                                                                                                                                                                                                                                                                                                                                                                                                                                                                                                                                                                                                                                                                                                                                                                                                                                                                                                                                                                                                                                                                                                                                                                                                                                                                                                                                                                                                                                                                                                                                                                                                                                                                                                                                                                                                                                                                                                                                                          | 1307<br>1307<br>1307<br>1307<br>1307<br>1307<br>1307<br>1307<br>1307<br>1307<br>1307<br>1307<br>1307<br>1307<br>1307<br>1307<br>1307<br>1307<br>1307<br>1307<br>1307<br>1307<br>1307<br>1307<br>1307<br>1307<br>1307<br>1307<br>1307<br>1307<br>1307<br>1307<br>1307<br>1307<br>1307<br>1307<br>1307<br>1307<br>1307<br>1307<br>1307<br>1307<br>1307<br>1307<br>1307<br>1307<br>1307<br>1307<br>1307<br>1307<br>1307<br>1307<br>1307<br>1307<br>1307<br>1307<br>1307<br>1307<br>1307<br>1307<br>1307<br>1307<br>1307<br>1307<br>1307<br>1307<br>1307<br>1307<br>1307<br>1307<br>1307<br>1307<br>1307<br>1307<br>1307<br>1307<br>1307<br>1307<br>1307<br>1307<br>1307<br>1307<br>1307<br>1307<br>1307<br>1307<br>1307<br>1307<br>1307<br>1307<br>1307<br>1307<br>1307<br>1307<br>1307<br>1307<br>1307<br>1307<br>1307<br>1307<br>1307<br>1307<br>1307<br>1307<br>1307<br>1307<br>1307<br>1307<br>1307<br>1307<br>1307<br>1307<br>1307<br>1307<br>1307<br>1307<br>1307<br>1307<br>1307<br>1307<br>1307<br>1307<br>1307<br>1307<br>1307<br>1307<br>1307<br>1307<br>1307<br>1307<br>1307<br>1307<br>1307<br>1307<br>1307<br>1307<br>1307<br>1307<br>1307<br>1307<br>1307<br>1307<br>1307<br>1307<br>1307<br>1307<br>1307<br>1307<br>1307<br>1307<br>1307<br>1307<br>1307<br>1307<br>1307<br>1307<br>1307<br>1307<br>1307<br>1307<br>1307<br>1307<br>1307<br>1307<br>1307<br>1307<br>1307<br>1307<br>1307<br>1307<br>1307<br>1307<br>1307<br>1307<br>1307<br>1307<br>1307<br>1307<br>1307<br>1307<br>1307<br>1307<br>1307<br>1307<br>1307<br>1307<br>1307<br>1307<br>1307<br>1307<br>1307<br>1307<br>1307<br>1307<br>1307<br>1307<br>1307<br>1307<br>1307<br>1307<br>1307<br>1307<br>1307<br>1307<br>1307<br>1307<br>1307<br>1307<br>1307<br>1307<br>1307<br>1307<br>1307<br>1307<br>1307<br>1307<br>1307<br>1307<br>1307<br>1307<br>1307<br>1307<br>1307<br>1307<br>1307<br>1307<br>1307<br>1307<br>1307<br>1307<br>1307<br>1307<br>1307<br>1307<br>1307<br>1307<br>1307<br>1307<br>1307<br>1307<br>1307<br>1307<br>1307<br>1307<br>1307<br>1307<br>1307<br>1307<br>1307<br>1307<br>1307<br>1307<br>1307<br>1307<br>1307<br>1307<br>1307<br>1307<br>1307<br>1307<br>1307<br>1307<br>1307<br>1307<br>1307<br>1307<br>1307<br>1307<br>1307<br>1307<br>1307<br>1307<br>1307<br>1307<br>1307<br>1307<br>1307<br>1307<br>1307<br>1307<br>1307<br>1307<br>1307<br>1307<br>1307<br>1307<br>1307<br>1307<br>1307<br>1307<br>1307<br>1307<br>1307<br>1307<br>1307<br>1307<br>1307<br>1307<br>1307<br>1307<br>1307<br>1307<br>1307<br>1307<br>1307<br>1307<br>1307<br>1307<br>1307<br>1307<br>1307<br>1307<br>1307<br>1307<br>1307<br>1307<br>1307<br>1307<br>1307<br>1307<br>1307<br>1307<br>1307<br>1307<br>1307<br>1307<br>1307<br>1307<br>1307<br>1307<br>1307<br>1307<br>1307<br>1307<br>1307<br>1307<br>1307<br>1307<br>1307<br>1307<br>1307 |
| ww  | X                                       | X                                                                                                                                                                                                                                                                                                                                                                                                                                                                                                                                                                                                                                                                                                                                                                                                                                                                                                                                                                                                                                                                                                                                                                                                                                                                                                                                                                                                                                                                                                                                                                                                                                                                                                                                                                                                                                                                                                                                                                                                                                                                                                                             | 150° 700 150° 150° 150° 150° 150° 150° 150° 15                                                                                                                                                                                                                                                                                                                                                                                                                                                                                                                                                                                                                                                                                                                                                                                                                                                                                                                                                                                                                                                                                                                                                                                                                                                                                                                                                                                                                                                                                                                                                                                                                                                                                                                                                                                                                                                                                                                                                                                                                                                                                                                                                                                                                                                                                                                                                                                                                                                                                                                                                                                                                                                                                                                                                                                       |