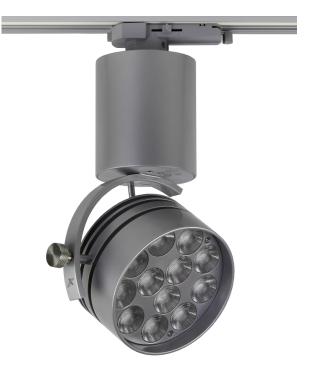

## **Device description**

PX800-T is a professional LED illuminator designed for illumination of museum exhibitions or displays. Thanks to the application of the most modern semiconductor SSL LED light sources and advanced control electronics, a high class illuminator was created which meets very high requirements for museum and exhibition lighting. Its most important advantages include a complete lack of ultraviolet radiation emission, trace amounts of infrared radiation, a very high factor of CRI color capturing, smooth adjustment of color temperature of emitted light, large brightness and small energy consumption. Modern electronics allowed to create a lamp that is devoid of the effect of "light vibration" (*flicker free* technology) in the full control range, which makes it useful in the television industry.

Highly-effective LEDs made by Osram Oslon® are used in the lamp with an efficient control system, through which the lamp emits small amounts heat.

The lamp casing renders it possible to change the direction of its beacon in two axes.