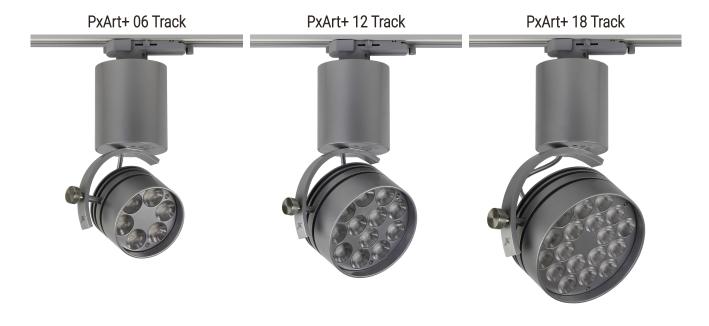

PX800-T
PxArt+ 06 Track
PxArt+ 12 Track
PxArt+ 18 Track

## PX800-T - AA - XX - Z

| AA - version: | XX - beam angle         | Z - housing colors: |
|---------------|-------------------------|---------------------|
| 06 - 6 LEDs   | 10 – 10°                | 1 – gray            |
| 12 - 12 LEDs  | 20 - 20°                | 2 - black           |
| 18 - 18 LEDs  | 30 - 30°                | 3 - white           |
|               | 40 - 40°                |                     |
|               | EL* – elliptical lenses |                     |
|               | WW** – Wall Washer      |                     |