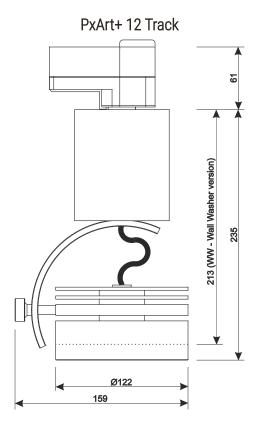

<sup>\* -</sup> not available for the PX800-T\_06 lamp \*\* - not available for the PX800-T\_06 and PX800-T\_12 lamp

www.pxm.pl BDO register number 000005972

| type                           | PX800-T                                                                                                                                                                   |
|--------------------------------|---------------------------------------------------------------------------------------------------------------------------------------------------------------------------|
| power supply                   | 230V AC                                                                                                                                                                   |
| number of diodes               | 6 / 12 / 18                                                                                                                                                               |
| power consumption              | PX800-T-06: 11W<br>PX800-T-12: 20W<br>PX800-T-18: 25W                                                                                                                     |
| max. temperature rise housing  | +30°C                                                                                                                                                                     |
| LEDs lifespan                  | 50000h                                                                                                                                                                    |
| beam angle                     | 10°, 20°, 30°, 40°, EL* (10 x 45°), WW** (50 x 110°)                                                                                                                      |
| color temperature              | 2700 – 5000K                                                                                                                                                              |
| range of brightness adjustment | 0 – 100%                                                                                                                                                                  |
| CRI index                      | min. 90                                                                                                                                                                   |
| control                        | DMX, RDM                                                                                                                                                                  |
| programmable scenes            | 1                                                                                                                                                                         |
| mounting                       | GLOBAL Trac <sup>®</sup> Pulse Control                                                                                                                                    |
| available housing colors       | gray, black, white                                                                                                                                                        |
| weight                         | PX800-T-06: 1.3kg<br>PX800-T-12: 1.7kg<br>PX800-T-18: 2.4kg                                                                                                               |
| dimensions                     | height PX800-T-06: 225mm<br>diameter PX800-T-06: 92mm<br>height PX800-T-12: 235mm<br>diameter PX800-T-12: 122mm<br>height PX800-T-18: 252mm<br>diameter PX800-T-18: 148mm |