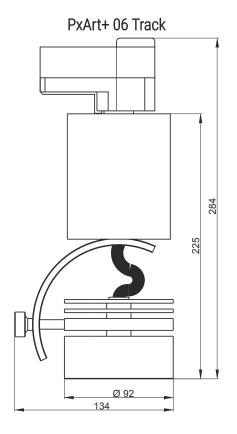

<sup>\* -</sup> not available for the PX800-T\_06 lamp \*\* - not available for the PX800-T\_06 and PX800-T\_12 lamp

www.pxm.pl BDO register number 000005972

| type                           | PX800-T                                                                                                                                                                   |
|--------------------------------|---------------------------------------------------------------------------------------------------------------------------------------------------------------------------|
| power supply                   | 230V AC                                                                                                                                                                   |
| number of diodes               | 6 / 12 / 18                                                                                                                                                               |
| power consumption              | PX800-T-06: 11W<br>PX800-T-12: 20W<br>PX800-T-18: 25W                                                                                                                     |
| max. temperature rise housing  | +30°C                                                                                                                                                                     |
| LEDs lifespan                  | 50000h                                                                                                                                                                    |
| beam angle                     | 10°, 20°, 30°, 40°, EL* (10 x 45°), WW** (50 x 110°)                                                                                                                      |
| color temperature              | 2700 – 5000K                                                                                                                                                              |
| range of brightness adjustment | 0 – 100%                                                                                                                                                                  |
| CRI index                      | min. 90                                                                                                                                                                   |
| control                        | DMX, RDM                                                                                                                                                                  |
| programmable scenes            | 1                                                                                                                                                                         |
| mounting                       | GLOBAL Trac <sup>®</sup> Pulse Control                                                                                                                                    |
| available housing colors       | gray, black, white                                                                                                                                                        |
| weight                         | PX800-T-06: 1.3kg<br>PX800-T-12: 1.7kg<br>PX800-T-18: 2.4kg                                                                                                               |
| dimensions                     | height PX800-T-06: 225mm<br>diameter PX800-T-06: 92mm<br>height PX800-T-12: 235mm<br>diameter PX800-T-12: 122mm<br>height PX800-T-18: 252mm<br>diameter PX800-T-18: 148mm |