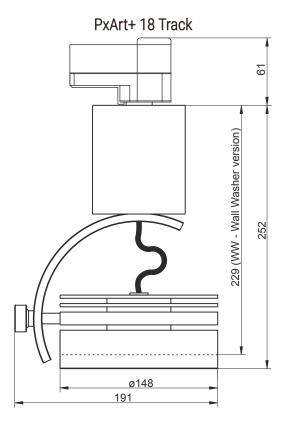

<sup>\* -</sup> not available for the PX800-T\_06 lamp \*\* - not available for the PX800-T\_06 and PX800-T\_12 lamp

www.pxm.pl BDO register number 000005972

| type                           | PX800-T                                                                                                                                                                   |
|--------------------------------|---------------------------------------------------------------------------------------------------------------------------------------------------------------------------|
| power supply                   | 230V AC                                                                                                                                                                   |
| number of diodes               | 6 / 12 / 18                                                                                                                                                               |
| power consumption              | PX800-T-06: 11W<br>PX800-T-12: 20W<br>PX800-T-18: 25W                                                                                                                     |
| max. temperature rise housing  | +30°C                                                                                                                                                                     |
| LEDs lifespan                  | 50000h                                                                                                                                                                    |
| beam angle                     | 10°, 20°, 30°, 40°, EL* (10 x 45°), WW** (50 x 110°)                                                                                                                      |
| color temperature              | 2700 – 5000K                                                                                                                                                              |
| range of brightness adjustment | 0 – 100%                                                                                                                                                                  |
| CRI index                      | min. 90                                                                                                                                                                   |
| control                        | DMX, RDM                                                                                                                                                                  |
| programmable scenes            | 1                                                                                                                                                                         |
| mounting                       | GLOBAL Trac <sup>®</sup> Pulse Control                                                                                                                                    |
| available housing colors       | gray, black, white                                                                                                                                                        |
| weight                         | PX800-T-06: 1.3kg<br>PX800-T-12: 1.7kg<br>PX800-T-18: 2.4kg                                                                                                               |
| dimensions                     | height PX800-T-06: 225mm<br>diameter PX800-T-06: 92mm<br>height PX800-T-12: 235mm<br>diameter PX800-T-12: 122mm<br>height PX800-T-18: 252mm<br>diameter PX800-T-18: 148mm |

 $<sup>\</sup>star$  - not available for the PX800-T\_06 lamp

<sup>\*\* -</sup> for a lamp equipped with WW (Wall Washer) optics the look of the reflector differs slightly (dimensions also) – not available for the PX800-T\_06 and PX800-T\_12 lamp