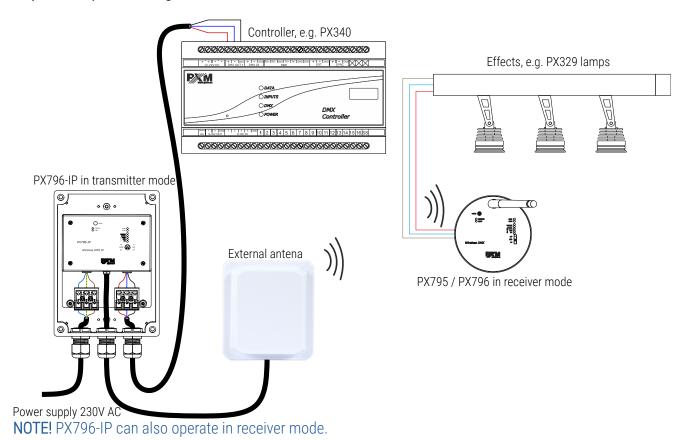

signal transmission, two devices of this type should be used, set in transmitting and receiving mode (works with PX795 and PX796).

Configuration is very simple and is carried out at the touch of a button. The 2.4GHz band in which communication occurs ensures long range and unnoticeable delays.

The PX796-IP has a plastic housing suitable for wall mounting, with a protection class of IP65. It is powered by 230V AC mains voltage. The set includes an external directional antenna with a 1m long cable ended with a male SMA/RP plug.



**NOTE!** From serial number 23480074, the device has been changed to change transmitter / receiver modes. The previous mode change procedure has been replaced with a switch.



# Technical drawing



# Connection diagram







### b) device operation diagram



# Technical data

| type                            | PX796-IP                                                                                                                                                                               |
|---------------------------------|----------------------------------------------------------------------------------------------------------------------------------------------------------------------------------------|
| power supply                    | 230V AC                                                                                                                                                                                |
| number of DMX channels          | 512