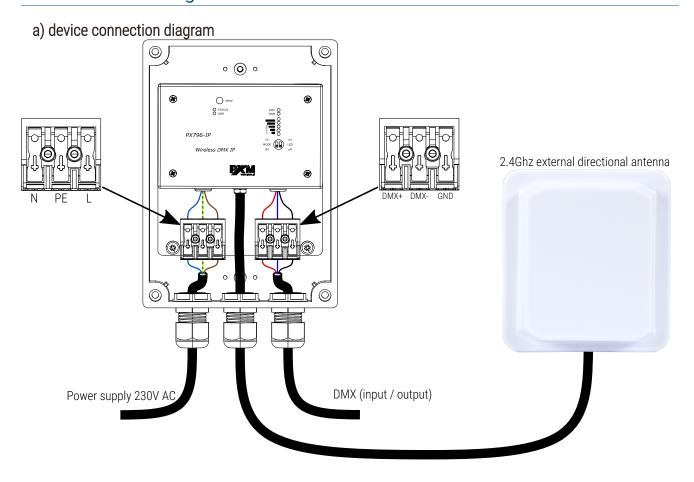

# Connection diagram

Configuration is very simple and is carried out at the touch of a button. The 2.4GHz band in which communication occurs ensures long range and unnoticeable delays.

The PX796-IP has a plastic housing suitable for wall mounting, with a protection class of IP65. It is powered by 230V AC mains voltage. The set includes an external directional antenna with a 1m long cable ended with a male SMA/RP plug.