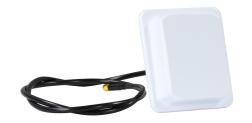

Configuration is very simple and is carried out at the touch of a button. The 2.4GHz band in which communication occurs ensures long range and unnoticeable delays.

The PX796-IP has a plastic housing suitable for wall mounting, with a protection class of IP65. It is powered by 230V AC mains voltage. The set includes an external directional antenna with a 1m long cable ended with a male SMA/RP plug.