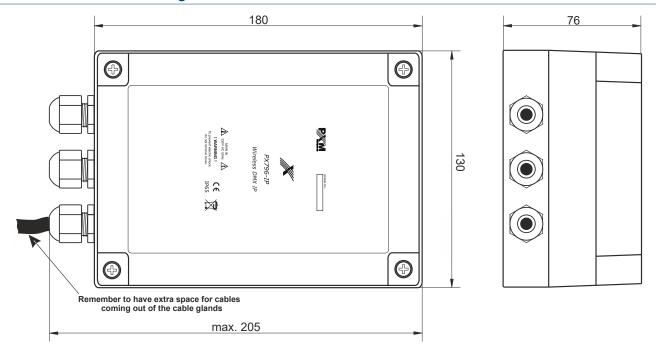

# Technical drawing

# Technical data

| type                            | PX796-IP                                                                                                                                                                               |
|---------------------------------|----------------------------------------------------------------------------------------------------------------------------------------------------------------------------------------|
| power supply                    | 230V AC                                                                                                                                                                                |
| number of DMX channels          | 512                                                                                                                                                                                    |
| RDM protocol support            | yes                                                                                                                                                                                    |
| transmission speed              | 0.8 - 830 fps                                                                                                                                                                          |
| output power                    | 5 – 20 dBm                                                                                                                                                                             |
| frequency                       | 2.4GHz                                                                                                                                                                                 |
| range (receiver – transmitter)* | max. 1km                                                                                                                                                                               |
| operating mode                  | transmitter / receiver                                                                                                                                                                 |
| IP rate                         | IP65                                                                                                                                                                                   |
| power consumption               | max. 1W                                                                                                                                                                                |
| antenna                         | polarization: vertical / horizontal beam width: vertical 35° / horizontal 32° maximum gain (without cable attenuation): 12dBi output impedance: 50Ω connector: SMA/RP cable length: 1m |
| weight                          | 0.6kg                                                                                                                                                                                  |
| dimensions                      | width: 130mm<br>height: 180mm<br>depth: 76mm                                                                                                                                           |