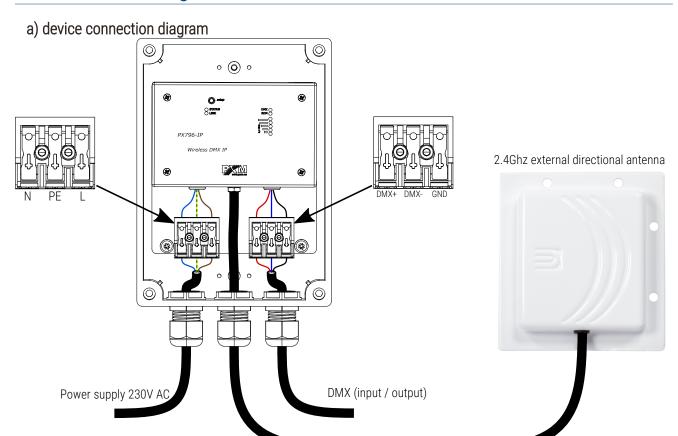

# Connection diagram

Configuration is very simple and is carried out at the touch of a button. The 2.4GHz band in which communication occurs ensures long range and unnoticeable delays.

The PX796-IP has a plastic housing suitable for wall mounting, with a protection class of IP65. It is powered by 230V AC mains voltage. The set includes an external directional antenna with a 1m long cable ended with a male SMA/RP plug. By default, the device is programmed in the transmitter mode.