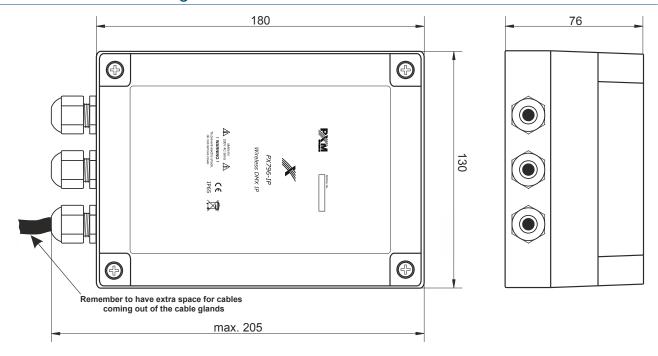

## Technical drawing

# Technical data

| type                            | PX796-IP                                                                                                                                                         |
|---------------------------------|------------------------------------------------------------------------------------------------------------------------------------------------------------------|
| power supply                    | 230V AC                                                                                                                                                          |
| number of DMX channels          | 512                                                                                                                                                              |
| RDM protocol support            | yes                                                                                                                                                              |
| transmission speed              | 0.8 - 830 fps                                                                                                                                                    |
| output power                    | 5 – 20 dBm                                                                                                                                                       |
| frequency                       | 2.4GHz                                                                                                                                                           |
| range (receiver – transmitter)* | max. 1km                                                                                                                                                         |
| operating mode                  | transmitter / receiver                                                                                                                                           |
| IP rate                         | IP65                                                                                                                                                             |
| power consumption               | max. 1W                                                                                                                                                          |
| antenna                         | polarization: vertical / horizontal main beam width: 70° maximum gain (without cable attenuation): 8dBi output impedance: 50Ω connector: SMA/RP cable length: 1m |
| weight                          | 0.6kg                                                                                                                                                            |
| dimensions                      | width: 130mm<br>height: 180mm<br>depth: 76mm                                                                                                                     |