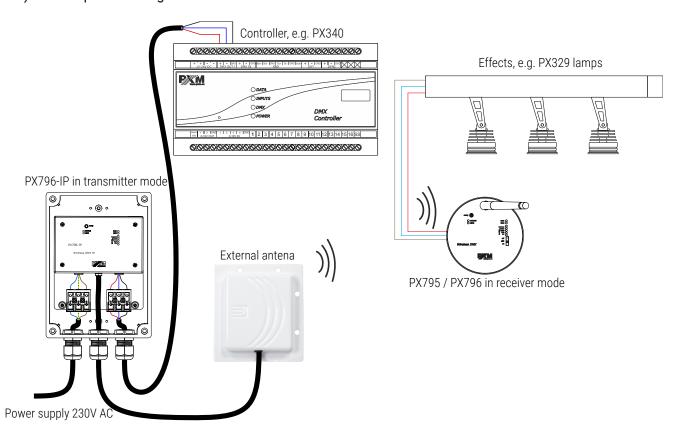

### b) device operation diagram

NOTE! PX796-IP can also operate in receiver mode.

### **Device description**

PX796-IP, depending on the configuration, can be a transmitter or a receiver of a wireless DMX signal. Wireless DMX is a device that allows you to connect easily, without using wires, installations based on the DMX512 control system. In order to create an installation using wireless DMX signal transmission, two devices of this type should be used, set in transmitting and receiving mode (works with PX795 and PX796).