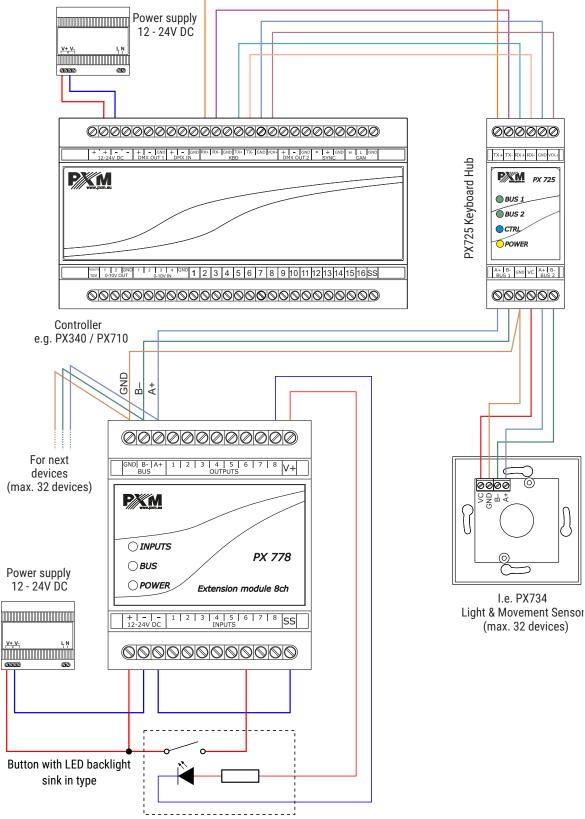

## **Device description**

PX778 is a device dedicated to work with PX340 / PX340+ and PX710 / PX710+ controllers, in which it is possible to connect of additional inputs for the controllers.

Extension module 8ch expands the system by 8 digital inputs, this device is connected to the controller using a connector, which is the PX725 Keyboard Hub. The PX725 Keyboard Hub is not required when connected to the PX340+ / PX710+ controller. It is possible to connect 64 devices (max. 32 per one line) and they should be connected in series.