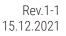

## b) PX778 connection to the PX340+ / PX710+ controller

Rev.1-1 15.12.2021

| type                             | РХ778                                      |
|----------------------------------|--------------------------------------------|
| power supply                     | 12 – 24V DC                                |
| cooperation with the controllers | PX340, PX710, PX340+, PX710+               |
| method of programming            | with the use of PxDesigner                 |
| max. power consumption           | 2W                                         |
| output load capacity             | max. 150mA / output                        |
| weight                           | 0.1kg                                      |
| dimensions                       | width: 70mm<br>height: 86mm<br>depth: 60mm |