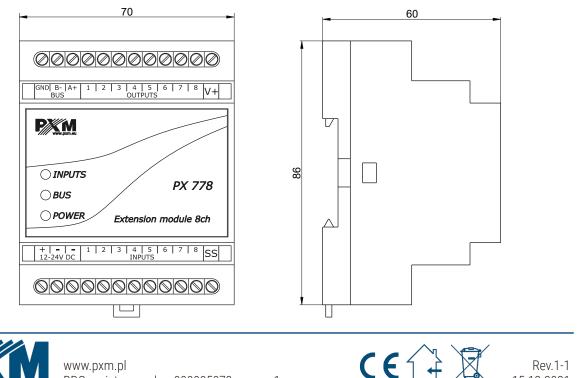

## Technical drawing

1

15.12.2021

## b) PX778 connection to the PX340+ / PX710+ controller

Rev.1-1 15.12.2021

| type                             | РХ778                                      |
|----------------------------------|--------------------------------------------|
| power supply                     | 12 – 24V DC                                |
| cooperation with the controllers | PX340, PX710, PX340+, PX710+               |
| method of programming            | with the use of PxDesigner                 |
| max. power consumption           | 2W                                         |
| output load capacity             | max. 150mA / output                        |
| weight                           | 0.1kg                                      |
| dimensions                       | width: 70mm<br>height: 86mm<br>depth: 60mm |