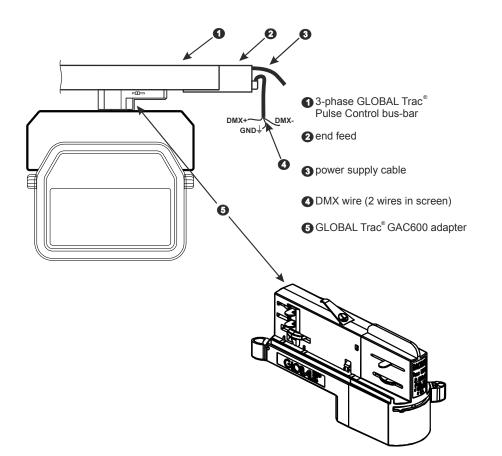

PxTech Square have a handle that allows them to be mounted on GLOBAL Trac<sup>®</sup> Pulse Control bus-bars. The lamp starts with the appearance of voltage on the track – on / off operation, which makes **the lamps** are not dimmable.

## Connection diagram

| type                          | PX747-T-20<br>PX747-T-50                                                                                                                                       |
|-------------------------------|----------------------------------------------------------------------------------------------------------------------------------------------------------------|
| power                         | PX747-T-20: 20W<br>PX747-T-50: 50W                                                                                                                             |
| PF (power factor)             | >0.9                                                                                                                                                           |
| luminous flux                 | PX747-T-20: 2000lm<br>PX747-T-50: 5250lm                                                                                                                       |
| color temperature             | 3000K                                                                                                                                                          |
| color rendering index CRI     | min. 80                                                                                                                                                        |
| lighting angle                | 100°                                                                                                                                                           |
| housing material              | aluminum                                                                                                                                                       |
| max. housing temperature rise | +50°C                                                                                                                                                          |
| mounting                      | GLOBAL Trac <sup>®</sup> Pulse Control                                                                                                                         |
| available housing colors      | white / black                                                                                                                                                  |
| power supply                  | 230V AC                                                                                                                                                        |
| weight                        | PX747-T-20: 0.8kg<br>PX747-T-50: 1kg                                                                                                                           |
| dimensions                    | height PX747-T-20: 130mm<br>width PX747-T-20: 156mm<br>depth PX747-T-20: 43mm<br>height PX747-T-50: 186mm<br>width PX747-T-50: 216mm<br>depth PX747-T-50: 45mm |