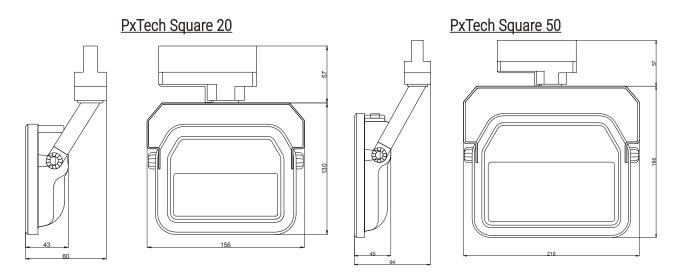

### Technical drawing

## Connection diagram

| type                          | PX747-T-20<br>PX747-T-50                                                                                                                                       |
|-------------------------------|----------------------------------------------------------------------------------------------------------------------------------------------------------------|
| power                         | PX747-T-20: 20W<br>PX747-T-50: 50W                                                                                                                             |
| PF (power factor)             | >0.9                                                                                                                                                           |
| luminous flux                 | PX747-T-20: 2000lm<br>PX747-T-50: 5250lm                                                                                                                       |
| color temperature             | 3000K                                                                                                                                                          |
| color rendering index CRI     | min. 80                                                                                                                                                        |
| lighting angle                | 100°                                                                                                                                                           |
| housing material              | aluminum                                                                                                                                                       |
| max. housing temperature rise | +50°C                                                                                                                                                          |
| mounting                      | GLOBAL Trac <sup>®</sup> Pulse Control                                                                                                                         |
| available housing colors      | white / black                                                                                                                                                  |
| power supply                  | 230V AC                                                                                                                                                        |
| weight                        | PX747-T-20: 0.8kg<br>PX747-T-50: 1kg                                                                                                                           |
| dimensions                    | height PX747-T-20: 130mm<br>width PX747-T-20: 156mm<br>depth PX747-T-20: 43mm<br>height PX747-T-50: 186mm<br>width PX747-T-50: 216mm<br>depth PX747-T-50: 45mm |