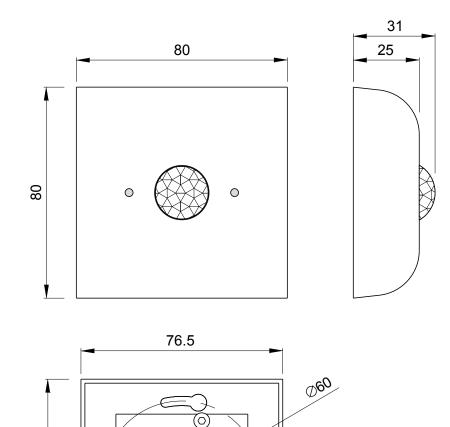

- to work in dark rooms,
- to work in bright rooms,
- to apply outside.

The plastic housing is adapted for easy mounting on the wall or ceiling.

76.5

0000

0

Rev.1-1 29.01.2021

| type                              | РХ734                                      |
|-----------------------------------|--------------------------------------------|
| power supply                      | 12 – 24V DC                                |
| horizontal detection angle        | 102°                                       |
| vertical detection angle          | 92°                                        |
| maximum range                     | 12m                                        |
| waterproof class                  | IP20                                       |
| number of devices                 | 64 (max. 32 for one line PX725)            |
| programming                       | PxDesigner application                     |
| compatible controllers            | PX710M, PX340                              |
| communication with the controller | PX725 (Keyboard Hub)                       |
| motion sensor information LED     | yes                                        |
| weight                            | 0.1kg                                      |
| dimensions                        | width: 80mm<br>height: 80mm<br>depth: 31mm |