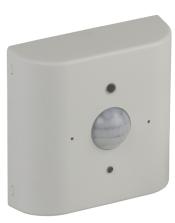

## **Device description**

PX734 is a light intensity sensor integrated in one module with a motion sensor.

The device can be connected as an additional input module working with the PX340 and PX710M controllers (via PX725 – Keyboard Hub). Is operated through the controller as one analogue and one digital input. The advanced logic of the controller enables the application of signals from the sensor to create complex configurations with a lot dependencies.

The sensor measures lighting intensity continuously. Light & movement sensor has a maximum range of 12m and recognizes the area up to 1000m<sup>2</sup>.

PX734 can work in three different ranges of brightness:

- to work in dark rooms,
- to work in bright rooms,
- to apply outside.

The plastic housing is adapted for easy mounting on the wall or ceiling.

76.5

0000

0

Rev.1-1 29.01.2021

| type                              | РХ734                                      |
|-----------------------------------|--------------------------------------------|
| power supply                      | 12 – 24V DC                                |
| horizontal detection angle        | 102°                                       |
| vertical detection angle          | 92°                                        |
| maximum range                     | 12m                                        |
| waterproof class                  | IP20                                       |
| number of devices                 | 64 (max. 32 for one line PX725)            |
| programming                       | PxDesigner application                     |
| compatible controllers            | PX710M, PX340                              |
| communication with the controller | PX725 (Keyboard Hub)                       |
| motion sensor information LED     | yes                                        |
| weight                            | 0.1kg                                      |
| dimensions                        | width: 80mm<br>height: 80mm<br>depth: 31mm |