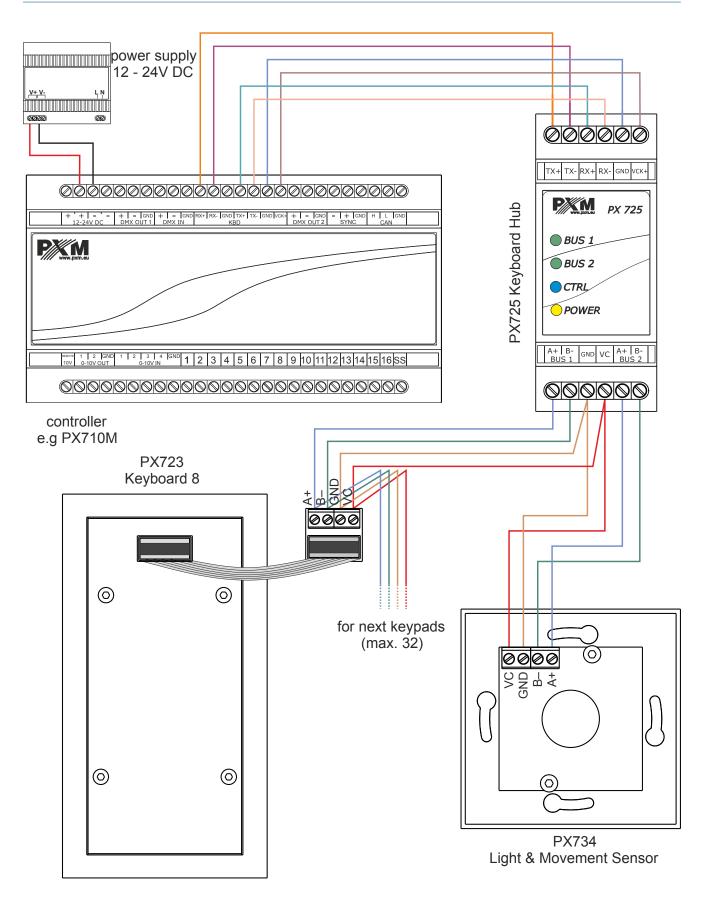

## **Device description**

PX734 is a light intensity sensor integrated in one module with a motion sensor.

The device can be connected as an additional input module working with the PX340 and PX710M controllers (via PX725 – Keyboard Hub). Is operated through the controller as one analogue and one digital input. The advanced logic of the controller enables the application of signals from the sensor to create complex configurations with a lot dependencies.

The sensor measures lighting intensity continuously. Light & movement sensor has a maximum range of 12m and recognizes the area up to 1000m<sup>2</sup>.

PX734 can work in three different ranges of brightness: