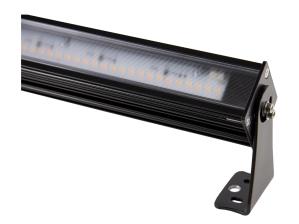

## **Device description**

PxTech Midpower 230V GT is a LED lamp dedicated to illuminate the audience in theaters and museum exhibits. It can be also applied to illuminate warehouses, industrial halls, workplaces as well as passageways and evacuation routes.

PX731 lamps are equipped with efficient LED's and is powered from 230V AC, it is mounted on the GLOBAL Trac® Pulse Control rail. PX731 is controlled by the DMX-512 protocol and supports the RDM protocol.