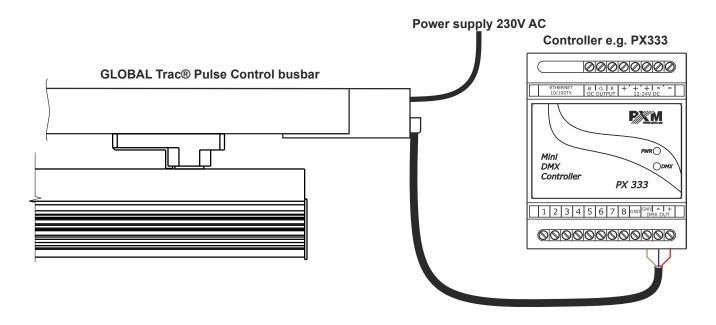

# Connection diagram

PX731 lamps are equipped with efficient LED's and is powered from 230V AC, it is mounted on the GLOBAL Trac® Pulse Control rail. PX731 is controlled by the DMX-512 protocol and supports the RDM protocol.