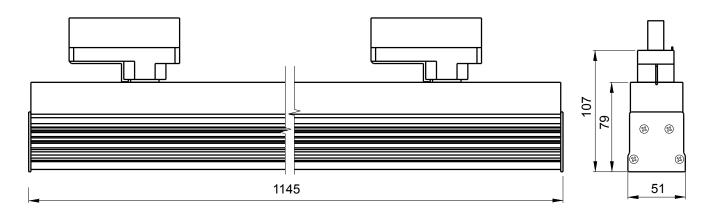

# Technical drawing

# Technical data

| type                       | PX731                                                                        |
|----------------------------|------------------------------------------------------------------------------|
| diode type                 | Midpower                                                                     |
| colour temperature version | 4000K* – monochrome version<br>2700K - 5700K – Dynamic White version         |
| CRI index                  | min. 80                                                                      |
| control                    | DMX, RDM                                                                     |
| power supply               | 230V AC                                                                      |
| mounting                   | GLOBAL Trac® Pulse Control busbar                                            |
| power consumption          | 63W (monochrome version), 52W (DW version)                                   |
| housing material           | aluminum / stainless steel                                                   |
| lamp brightness            | monochrome version: 6960lm<br>DW version: 5200lm for 2700K, 5800lm for 5700K |
| IP rating                  | IP30                                                                         |
| weight                     | 4kg                                                                          |
| dimensions                 | length: 1145mm<br>width: 51mm<br>height: 107mm                               |