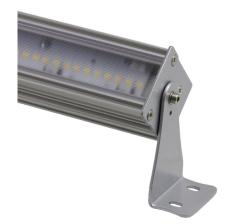

### **Device description**

PxTech Midpower 24V is a LED lamp dedicated to illuminate the audience in theaters and museum exhibits. It can be also applied to illuminate warehouses, industrial halls, workplaces as well as passageways and evacuation routes.

PX719 lamps are equipped with efficient LEDs with supply voltage of 24V DC (from an external power supply). The device emits white light with a color temperature of 4000K or Dynamic White (2700 – 5500K). Variable brightness control is also provided over the 0 to 100% range.

As a standard, the lamp comes equipped with a 2-meter cable. There are two mounting options for the unit: pendant mount and foot mount.

PxTech Midpower 24V lamps can be operated using PWM intelligent control (PX254 or PX282 drivers are recommended), which contributes to reduced electricity consumption.