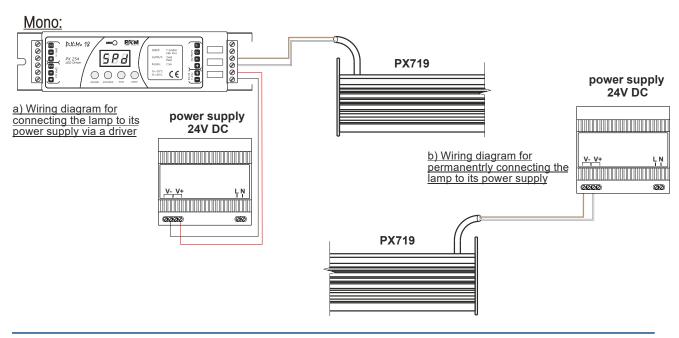

#### Wires connection

Mono

brown (-24V DC)

white (+24V DC)

DW

white (+24V DC)

brown (-24V DC) - warm white

green (-24V DC) - cold white

## Connection diagram

**Dynamic White:** 