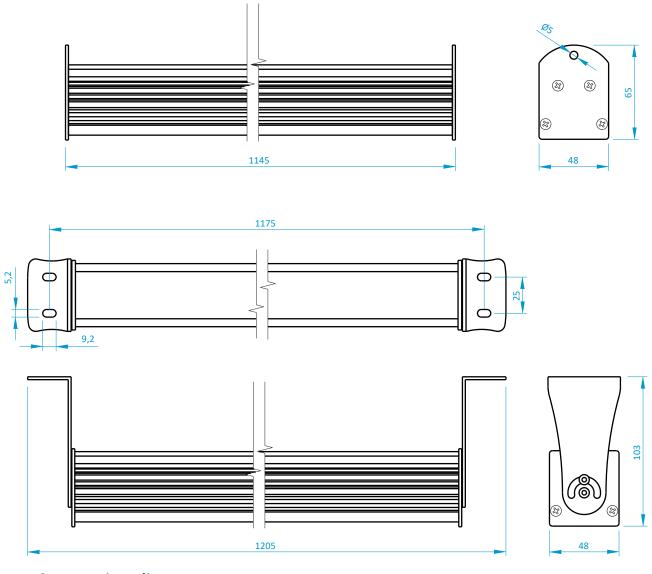

## Technical data

| type                     | PX719                                                                                            |
|--------------------------|--------------------------------------------------------------------------------------------------|
| diode type               | Midpower                                                                                         |
| color temperature        | 4000K / DW                                                                                       |
| CRI index                | min. 80                                                                                          |
| control                  | PWM (PX254 or PX282 drivers are recommended)                                                     |
| power supply             | 24V DC                                                                                           |
| max. current consumption | mono: 2.3A<br>DW: 1.5A                                                                           |
| housing material         | aluminum / stainless steal                                                                       |
| lamp brightness          | 6960lm                                                                                           |
| IP rating                | IP30                                                                                             |
| weight                   | 2.2kg                                                                                            |
| dimensions               | length: 1145mm (1275mm version with holder) width: 48mm height: 65mm (103mm version with holder) |