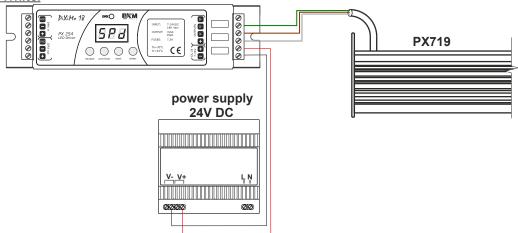

#### Wires connection

Mono

brown (-24V DC)

white (+24V DC)

DW

white (+24V DC)

brown (-24V DC) - warm white

green (-24V DC) - cold white

## Connection diagram

**Dynamic White:** 