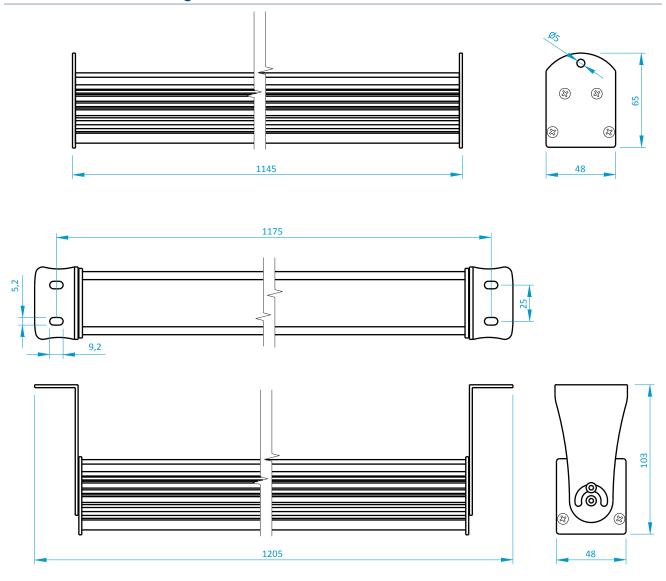

## Technical drawing

## Technical data

| type                     | PX719                                                                                            |
|--------------------------|--------------------------------------------------------------------------------------------------|
| diode type               | Midpower                                                                                         |
| colour temperature       | 4000K                                                                                            |
| CRI index                | min. 80                                                                                          |
| control                  | PWM (PX254 or PX282 drivers are recommended)                                                     |
| power supply             | 24V DC                                                                                           |
| max. current consumption | 2,3A                                                                                             |
| housing material         | aluminum / stainless steal                                                                       |
| lamp brightness          | 6960lm                                                                                           |
| IP rating                | IP30                                                                                             |
| weight                   | 2.2kg                                                                                            |
| dimensions               | length: 1145mm (1275mm version with holder) width: 48mm height: 65mm (103mm version with holder) |