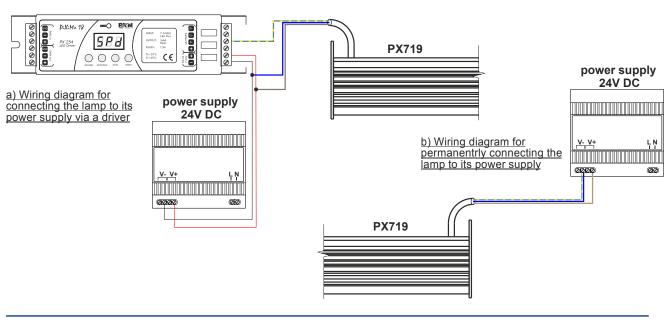

# Connection diagram

As a standard, the lamp comes equipped with a 2-meter cable. There are two mounting options for the unit: pendant mount and foot mount.

PxTech Midpower 24V lamps can be operated using PWM intelligent control (PX254 or PX282 drivers are recommended), which contributes to reduced electricity consumption.