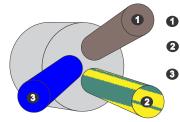

#### Wires connection

■ BROWN - 24V (+)

2 YELLOW-GREEN - PWM

**3** BLUE - 24V (-)