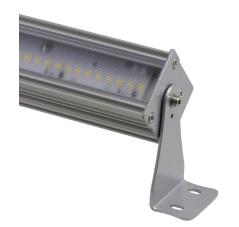

### **Device description**

PxTech Midpower 24V is a LED lamp dedicated to illuminate the audience in theaters and museum exhibits. It can be also applied to illuminate warehouses, industrial halls, workplaces as well as passageways and evacuation routes.

PX719 lamps are equipped with efficient LEDs with supply voltage of 24V DC (from an external power supply). The device emits white light with a color temperature of 4000K. Variable brightness control is also provided over the 0 to 100% range.

As a standard, the lamp comes equipped with a 2-meter cable. There are two mounting options for the unit: pendant mount and foot mount.

PxTech Midpower 24V lamps can be operated using PWM intelligent control (PX254 or PX282 drivers are recommended), which contributes to reduced electricity consumption.