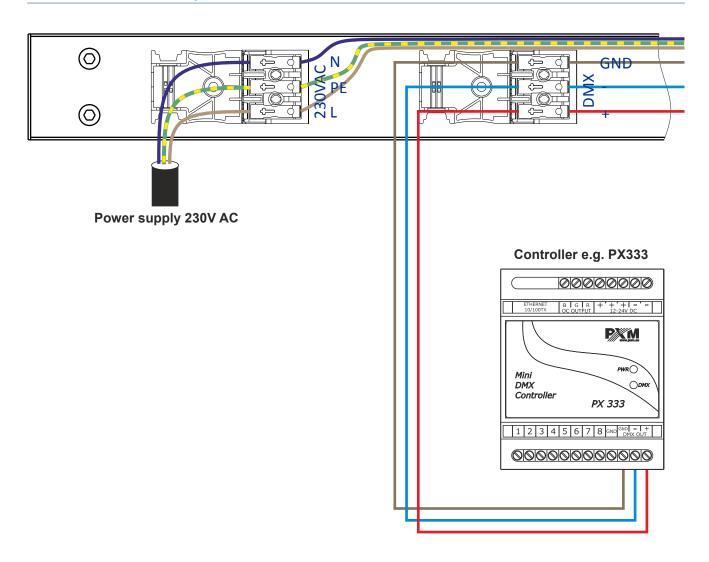

PX717 lamps are equipped with efficient LED's and is powered from 230V AC. The PX717 is controlled by the DMX-512 protocol and supports the RDM protocol.

The device is produced in two versions of emitted white light: with a constant colour of 4000K or with variable color temperature in the range of 2700 – 5700K.

PxTech Midpower 230V lamps can be operated using DMX smart control and protocol RDM, which contribute to reduced electricity consumption. Variable brightness control is also provided over the 0 to 100% range.

By using the PX277 PxArt+ Settings Controller is possible to set all the parameters and to obtain information on operating time since being last turned on and on operating temperature.

They are designed only for indoor use.