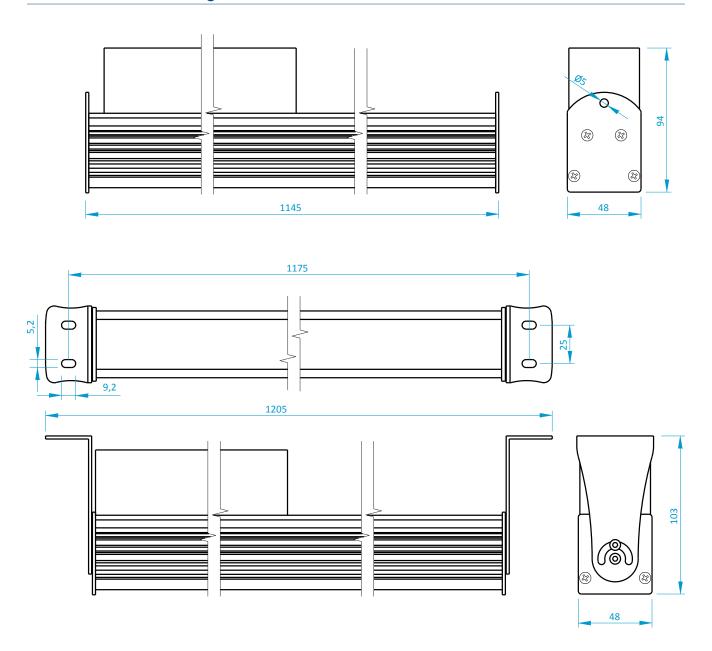

## Technical data

| type                           | PX717                                                                                            |
|--------------------------------|--------------------------------------------------------------------------------------------------|
| diode type                     | Midpower                                                                                         |
| colour temperature version     | 4000K* – monochrome version<br>2700K - 5700K – Dynamic White version                             |
| CRI index                      | min. 80                                                                                          |
| control                        | DMX, RDM                                                                                         |
| power supply                   | 230V AC                                                                                          |
| power consumption              | 63W (monochrome version), 52W (DW version)                                                       |
| housing material               | aluminum / stainless steel                                                                       |
| lamp brightness (a single bar) | monochrome version: 6960lm<br>DW version: 5200lm for 2700K, 5800lm for 5700K                     |
| IP rating                      | IP30                                                                                             |
| weight                         | 3kg                                                                                              |
| dimensions                     | length: 1145mm (1205mm version with holder) width: 48mm height: 94mm (103mm version with holder) |