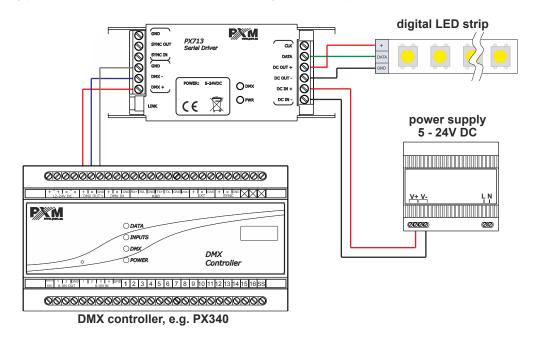

## **Technical drawing**

Connecting power from two sources, separately to the digital LED strip and to the driver

Connecting power from one shared source to the digital LED strip and to the driver

**NOTE!** The voltage of the power supply must be in accordance with the specifications of the digital LED strip. If strip must be powered by 5V DC, common power supply for the strip and the driver must be 5V DC!