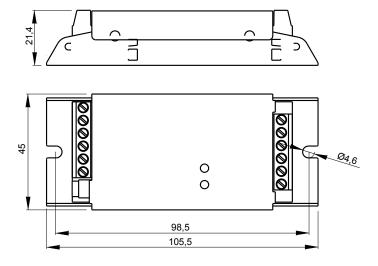

## Technical data

| type                             | PX713                                           |
|----------------------------------|-------------------------------------------------|
| power supply                     | 5 – 24V DC                                      |
| DMX channels                     | 512                                             |
| current consumption without load | 90mA for 5V DC<br>30mA for 24V DC               |
| programmable scenes              | 1                                               |
| built-in programs                | 1                                               |
| RDM protocol support             | yes                                             |
| programming                      | using PX277                                     |
| types of strips supported        | TLC59731, WS2811, WS2812B, WS2813               |
| output connectors                | terminal block                                  |
| weight                           | 0,1kg                                           |
| dimensions                       | width: 105,5mm<br>height: 45mm<br>depth: 21,4mm |