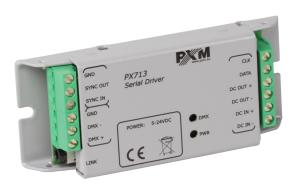

## Technical data

| type                             | PX713                                           |
|----------------------------------|-------------------------------------------------|
| power supply                     | 5 – 24V DC                                      |
| DMX channels                     | 512                                             |
| current consumption without load | 90mA for 5V DC<br>30mA for 24V DC               |
| programmable scenes              | 1                                               |
| built-in programs                | 1                                               |
| RDM protocol support             | yes                                             |
| programming                      | using PX277                                     |
| types of strips supported        | TLC59731, WS2811, WS2812B, WS2813               |
| output connectors                | terminal block                                  |
| weight                           | 0,1kg                                           |
| dimensions                       | width: 105,5mm<br>height: 45mm<br>depth: 21,4mm |