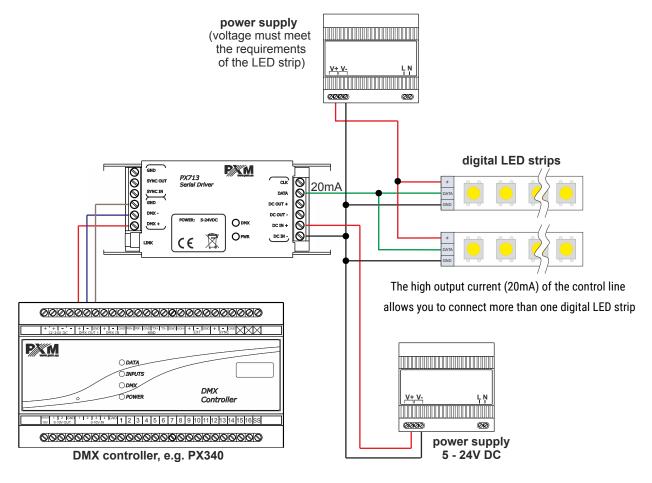

## **Technical drawing**

Connecting power from two sources, separately to the digital LED strip and to the driver

Connecting power from one shared source to the digital LED strip and to the driver

**NOTE!** The voltage of the power supply must be in accordance with the specifications of the digital LED strip. If strip must be powered by 5V DC, common power supply for the strip and the driver must be 5V DC!