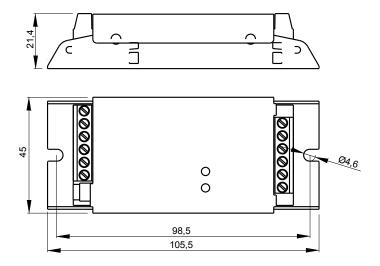

## Technical drawing

## Technical data

| type                             | PX713                                           |
|----------------------------------|-------------------------------------------------|
| power supply                     | 5 – 24V DC                                      |
| DMX channels                     | 512                                             |
| current consumption without load | 90mA for 5V DC<br>30mA for 24V DC               |
| programmable scenes              | 1                                               |
| built-in programs                | 1                                               |
| RDM protocol support             | yes                                             |
| programming                      | using PX277                                     |
| types of strips supported        | TLC59731, WS2811, WS2812B, WS2813               |
| output connectors                | terminal block                                  |
| weight                           | 0,1kg                                           |
| dimensions                       | width: 105,5mm<br>height: 45mm<br>depth: 21,4mm |