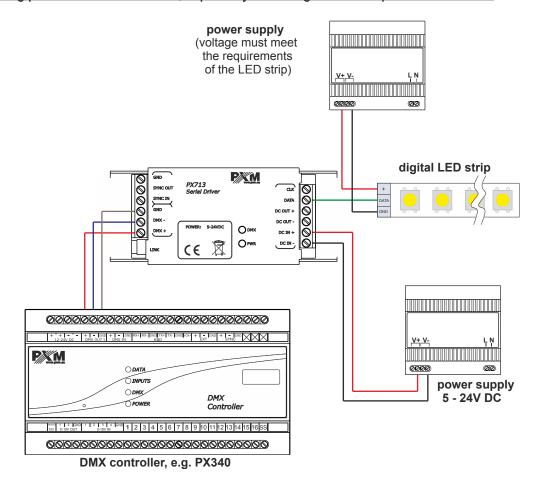

## Connecting power from two sources, separately to the digital LED strip and to the driver

Connecting power from one shared source to the digital LED strip and to the driver

**NOTE!** The voltage of the power supply must be in accordance with the specifications of the digital LED strip. If strip must be powered by 5V DC, common power supply for the strip and the driver must be 5V DC!