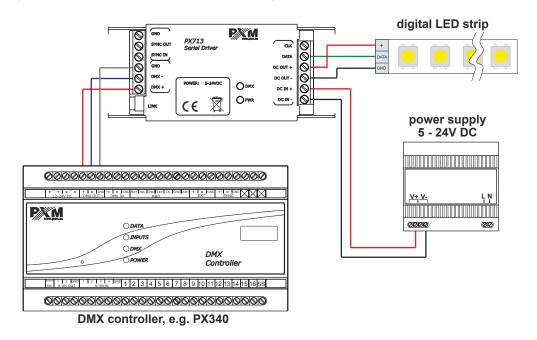

## Connecting power from two sources, separately to the digital LED strip and to the driver

Connecting power from one shared source to the digital LED strip and to the driver

**NOTE!** The voltage of the power supply must be in accordance with the specifications of the digital LED strip. If strip must be powered by 5V DC, common power supply for the strip and the driver must be 5V DC!