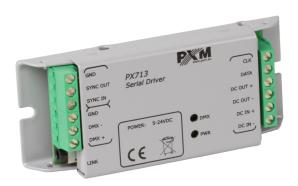

## **Device description**

PX713 is a driver designed to control digital LED strips using the DMX512 protocol. It supports four types of strips: TLC59731, WS2811, WS2812B and WS2813. The driver allows to directly control each pixel independently.

In addition, it is possible to program "no signal" and "smooth" options. PX713 is designed to be programmed with PX277, moreover, the driver comes with the RDM protocol implemented.

## Technical data

| type                             | PX713                                           |
|----------------------------------|-------------------------------------------------|
| power supply                     | 5 – 24V DC                                      |
| DMX channels                     | 512                                             |
| current consumption without load | 90mA for 5V DC<br>30mA for 24V DC               |
| programmable scenes              | 1                                               |
| built-in programs                | 1                                               |
| RDM protocol support             | yes                                             |
| programming                      | using PX277                                     |
| types of strips supported        | TLC59731, WS2811, WS2812B, WS2813               |
| output connectors                | terminal block                                  |
| weight                           | 0,1kg                                           |
| dimensions                       | width: 105,5mm<br>height: 45mm<br>depth: 21,4mm |