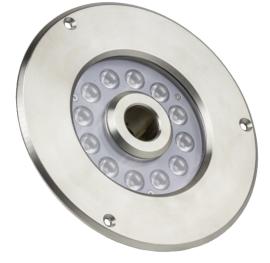

#### The PX712 PxRing 12 S underwater lamp – lighting for fountains

The PxRing 12 S IP 68 lamp has 12 power LEDs with intensity max 700 mA. PX712 is to be used for installation in fountains where high brightness of lighting is required. The lamp can also work in the air (without contact with water), but then it has to be power supplied of maximum 350 mA.

The through hole in the middle of the lamp enables to install it around the fountain nozzle. After connecting it to the outer controller, it gives a possibility to obtain the full spectrum of 16 million of colours (theoretically).

The applied high quality LED OSRAM OSLON<sup>®</sup> SSL 80 give bright light at a low energy consumption. While purchasing a lamp, a client has a possibility to choose both an appropriate scattering angle of lenses and the colour of installed LEDs which makes it possible to adjust the device to specific conditions.

The housing is made of stainless steel which prevents from a harmful influence of outer factors and long-lasting work in water.