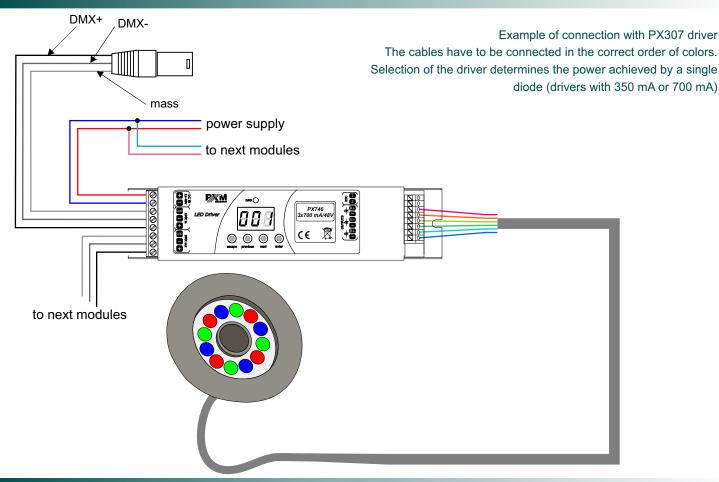

### Connection scheme

NOTE: The lamp is powered only from a driver with current stabilization or a power supply with current stabilization!

Ver: PX712\_D\_en\_1-0

CYFROWE ŚCIEMNIACZE MOCY Podłęże 654 32-003 Podłeże

SYSTEM DMX STEROWNIKI ARCHITEKTONICZNE tel: 12 385 83 06 efax: 12 626 46 94 ht