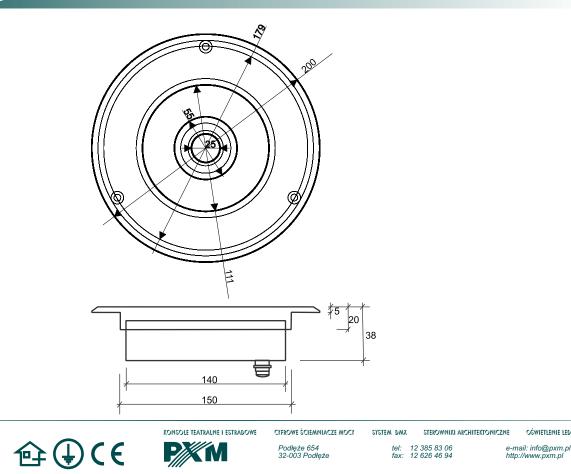

# Technical drawing

#### Technical data

| Туре:                 | PX712                                                                                         |
|-----------------------|-----------------------------------------------------------------------------------------------|
| Number of LEDs:       | 12                                                                                            |
| LEDs color available: | RBG, Mono                                                                                     |
| Degree of protection: | IP 68                                                                                         |
| Housing material:     | stainless steel                                                                               |
| Weight:               | 3,5 kg                                                                                        |
| Dimensions:           | diameter: 200mm<br>inner diameter: 25mm<br>overall lamp height: 38mm<br>(without power cable) |