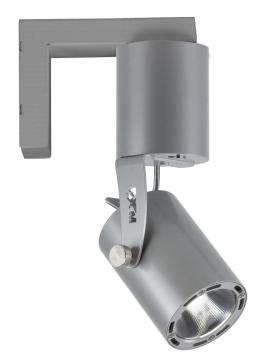

## **Device description**

PxArt + Mono Wall is a professional LED illuminator designed to illuminate museum or exhibition displays.

By using semiconductor light sources SSL LED COB type and advanced control electronics, a high-class illuminator has been created that meets very high requirements concerning museum and exposition lighting. Its most advantages include the total lack of ultraviolet radiation, trace amounts of infrared radiation, very high CRI color rendering index, high brightness and low energy consumption.

The device has a handle that allows it to be mounted directly to the wall. An individual address assigned to each lamp allows to adjust its brightness independently of the settings of other lamps. Thanks to the button placed on the housing, it can also be manually controlled (e.g. when the lamp is installed in an installation without DMX512 control).

The lamp uses a highly efficient LED diode and an effective control system, thanks to which the lamp emits a small amount of heat.

The lamp housing allows to change the lighting direction in two axes.

Additional accessories are available for purchase: side diaphragms, honeycomb and an additional lens.