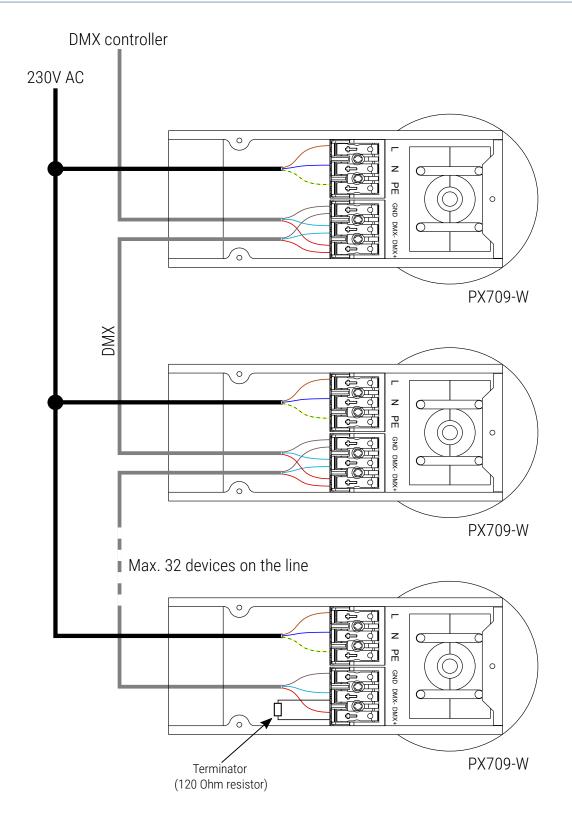

The device has a handle that allows it to be mounted directly to the wall. An individual address assigned to each lamp allows to adjust its brightness independently of the settings of other lamps. Thanks to the button placed on the housing, it can also be manually controlled (e.g. when the lamp is installed in an installation without DMX512 control).

| type                                     | PX709-W                                         |
|------------------------------------------|-------------------------------------------------|
| power supply                             | 230V AC                                         |
| number of LEDs                           | 1 (COB)                                         |
| power                                    | 27W                                             |
| PF (power factor)                        | 0.94                                            |
| max. increase of the housing temperature | +50°C                                           |
| color rendering index CRI                | min. 80                                         |
| lifetime of diodes                       | 50000h                                          |
| reflector angles*                        | 15°, 36°, 51°                                   |
| brightness adjustment range              | 0 – 100%                                        |
| control                                  | DMX / RDM                                       |
| mounting                                 | to the wall                                     |
| available housing colors                 | gray, black, white                              |
| weight                                   | 1.5kg                                           |
| dimensions                               | width: 183mm<br>height: 307mm<br>diameter: 87mm |