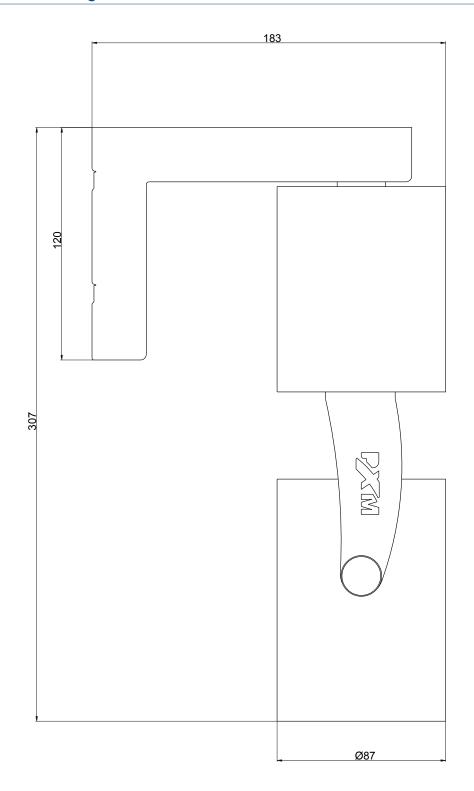

| type                                     | PX709-W                                         |
|------------------------------------------|-------------------------------------------------|
| power supply                             | 230V AC                                         |
| number of LEDs                           | 1 (COB)                                         |
| power                                    | 27W                                             |
| PF (power factor)                        | 0.94                                            |
| max. increase of the housing temperature | +50°C                                           |
| color rendering index CRI                | min. 80                                         |
| lifetime of diodes                       | 50000h                                          |
| reflector angles*                        | 15°, 36°, 51°                                   |
| brightness adjustment range              | 0 – 100%                                        |
| control                                  | DMX / RDM                                       |
| mounting                                 | to the wall                                     |
| available housing colors                 | gray, black, white                              |
| weight                                   | 1.5kg                                           |
| dimensions                               | width: 183mm<br>height: 307mm<br>diameter: 87mm |