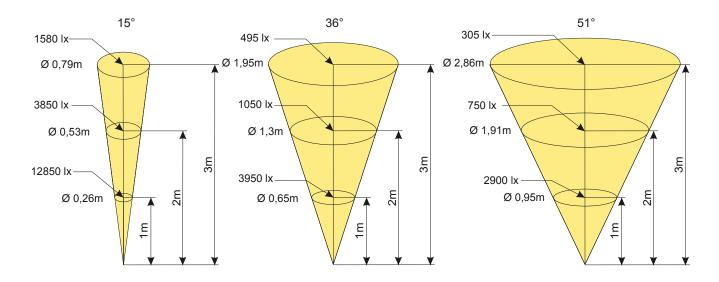

## Lighting parameters

\* – the user can replace the headlamp on his own, according to his own needs (a different headlamp must be ordered separately)

| PxArt+ Mono  | CRI (minimum) | CCT [K]** | Brightness [lm] |
|--------------|---------------|-----------|-----------------|
| PX709-W-X30  | 95            | 3000      | 1090            |
| PX709-W-930* | 90            | 3000      | 1850            |
| PX709-W-950  | 90            | 5000      | 2215            |
| PX709-W-830  | 80            | 3000      | 2385            |
| PX709-W-850  | 80            | 5000      | 2420            |