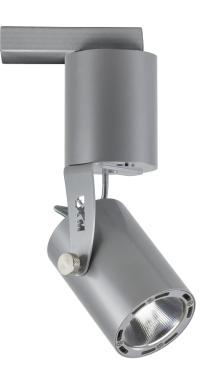

## **Device description**

PxArt+ Mono Ceiling is a professional LED illuminator designed to illuminate museum or exhibition displays.

By using semiconductor light sources SSL LED COB type and advanced control electronics, a high-class illuminator has been created that meets very high requirements concerning museum and exposition lighting. Its most advantages include the total lack of ultraviolet radiation, trace amounts of infrared radiation, very high CRI color rendering index, high brightness and low energy consumption.

The device has a handle that allows it to be mounted directly to the ceiling. An individual address assigned to each lamp allows to adjust its brightness independently of the settings of other lamps. Thanks to the button placed on the housing, it can also be manually controlled (e.g. when the lamp is installed in an installation without DMX512 control).

The lamp uses a highly efficient LED diode and an effective control system, thanks to which the lamp emits a small amount of heat.

The lamp housing allows to change the lighting direction in two axes.

Additional accessories are available for purchase: side diaphragms, honeycomb and an additional lens.