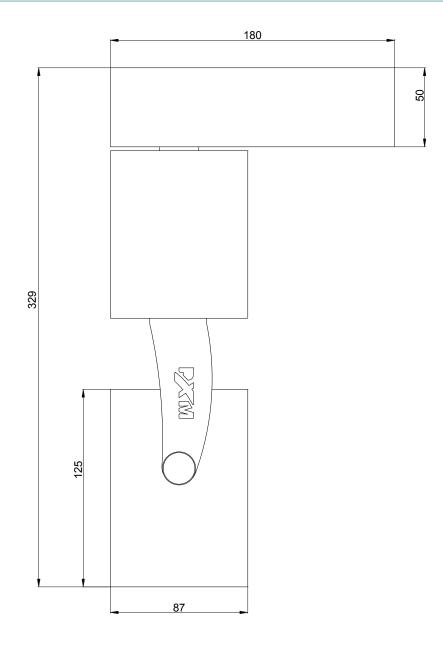

Rev.1-0 24.07.2020

Rev.1-0 24.07.2020

| type                                     | РХ709-С                                         |
|------------------------------------------|-------------------------------------------------|
| power supply                             | 230V AC                                         |
| number of LEDs                           | 1 (COB)                                         |
| power                                    | 27W                                             |
| PF (power factor)                        | 0.94                                            |
| max. increase of the housing temperature | +50°C                                           |
| color rendering index CRI                | min. 80                                         |
| lifetime of diodes                       | 50000h                                          |
| reflector angles*                        | 15°, 36°, 51°                                   |
| brightness adjustment range              | 0 - 100%                                        |
| control                                  | DMX / RDM                                       |
| mounting                                 | to the ceiling                                  |
| available housing colors                 | gray, black, white                              |
| weight                                   | 1.3kg                                           |
| dimensions                               | width: 180mm<br>height: 329mm<br>diameter: 87mm |