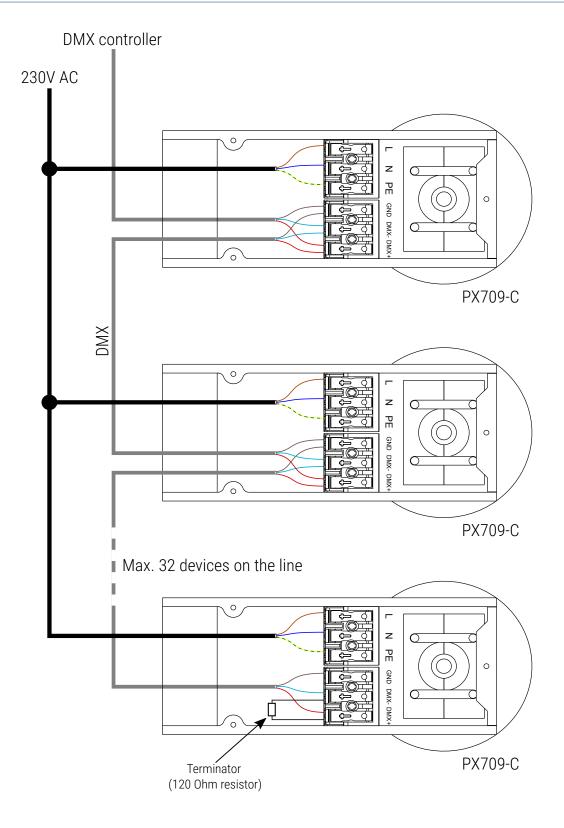

The device has a handle that allows it to be mounted directly to the ceiling. An individual address assigned to each lamp allows to adjust its brightness independently of the settings of other lamps. Thanks to the button placed on the housing, it can also be manually controlled (e.g. when the lamp is installed in an installation without DMX512 control).