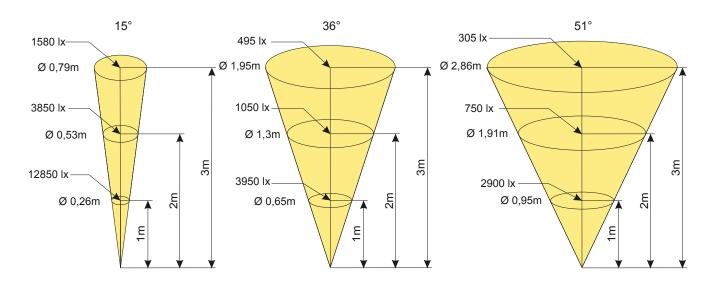

Rev.1-0 24.07.2020

Rev.1-0 24.07.2020

| type                                     | РХ709-С                                         |
|------------------------------------------|-------------------------------------------------|
| power supply                             | 230V AC                                         |
| number of LEDs                           | 1 (COB)                                         |
| power                                    | 27W                                             |
| PF (power factor)                        | 0.94                                            |
| max. increase of the housing temperature | +50°C                                           |
| color rendering index CRI                | min. 80                                         |
| lifetime of diodes                       | 50000h                                          |
| reflector angles*                        | 15°, 36°, 51°                                   |
| brightness adjustment range              | 0 - 100%                                        |
| control                                  | DMX / RDM                                       |
| mounting                                 | to the ceiling                                  |
| available housing colors                 | gray, black, white                              |
| weight                                   | 1.3kg                                           |
| dimensions                               | width: 180mm<br>height: 329mm<br>diameter: 87mm |

## Lighting parameters

Rev.1-0 24.07.2020