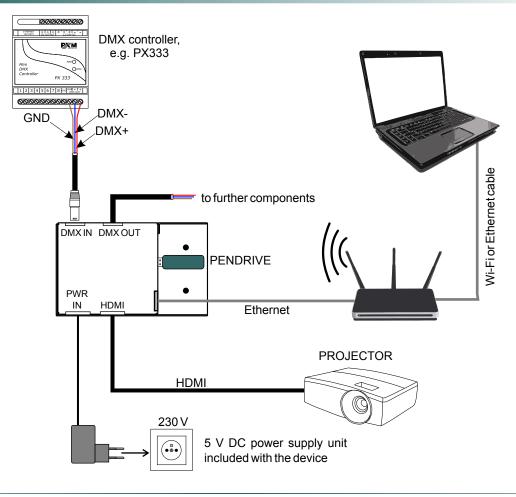

# Connection diagram

Podłęże 654 32-003 Podłęże

The device comes with a PC application which allows you to create configuration and prepare USB memory on which media files are stored.

You can also upload and download configurations and multimedia files via a network. The connection is protected with a password. It is also possible to reset the device in a remote mode.

A micro USB interface is used to supply power to the device (through the power supply unit included with the device). Connect a properly formatted USB memory, containing a configuration file and the files to be played, to one of the USB ports.