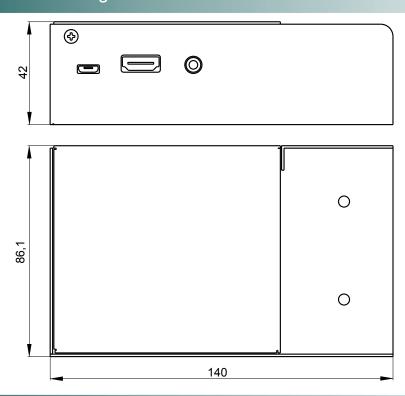

# Dimensions - technical drawing

### Technical data

| Type.                          | PA3/6                                                   |
|--------------------------------|---------------------------------------------------------|
| Control:                       | DMX-512 protocol, UDP                                   |
| Optical isolation of DMX line: | yes                                                     |
| Supported file formats:        | mkv, avi, mpeg, mp4, ogg, wmv, mpg, mp3, jpg, jpeg, png |
| Number of supported files:     | 85                                                      |
| Image quality:                 | Full HD (1920x1080p)                                    |
| Power supply:                  | 5V DC (power supply unit included)                      |
| Power consumption:             | 10W                                                     |
| Max. current consumption:      | 2A                                                      |
| HDMI output:                   | yes                                                     |
| Ethernet connector type:       | 10/100BaseTX as standard                                |
| USB ports:                     | 4                                                       |
| DMX input/output:              | two 3-pin XLR slots                                     |
| Housing:                       | metal                                                   |
| Weight:                        | 0,46 kg                                                 |
| Dimensions:                    | width: 86,1 mm<br>height: 42 mm                         |

Ver: PX376\_D\_en\_1-2

depth: 140 mm