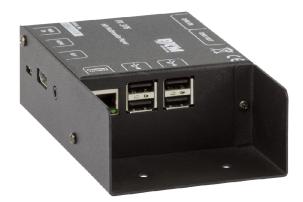

#### PX376 is a multimedia player controlled by DMX protocol

Type:

PX376

The player allows you to play the video files in Full HD, audio files and images. In case of the loss of DMX signal, it can operate independently according to the pre-programmed settings. The device is equipped with DMX input and output, 4 USB ports, HDMI and Micro USB interfaces.

A micro USB interface is used to supply power to the device (through the power supply unit included with the device). Connect a properly formatted USB memory, containing a configuration file and the files to be played, to one of the USB ports.

### Technical data

| Type.                          | PA3/6                                                   |
|--------------------------------|---------------------------------------------------------|
| Control:                       | DMX-512 protocol, UDP                                   |
| Optical isolation of DMX line: | yes                                                     |
| Supported file formats:        | mkv, avi, mpeg, mp4, ogg, wmv, mpg, mp3, jpg, jpeg, png |
| Number of supported files:     | 85                                                      |
| Image quality:                 | Full HD (1920x1080p)                                    |
| Power supply:                  | 5V DC (power supply unit included)                      |
| Power consumption:             | 10W                                                     |
| Max. current consumption:      | 2A                                                      |
| HDMI output:                   | yes                                                     |
| Ethernet connector type:       | 10/100BaseTX as standard                                |
| USB ports:                     | 4                                                       |
| DMX input/output:              | two 3-pin XLR slots                                     |
| Housing:                       | metal                                                   |
| Weight:                        | 0,46 kg                                                 |
| Dimensions:                    | width: 86,1 mm<br>height: 42 mm                         |