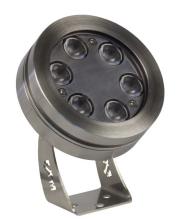

#### **Device description**

PxAqua 6 SH 12 – 24V lamp is designed for underwater lighting. It can also be used to illuminate the interior and exterior architectural details.

The lamp uses six high-power LED from OSRAM Oslon®. The LEDs are available in different color temperatures: 2700K, 3000K, 4000K, 5000K, 6500K. The lamp may be provided with optics of lighting beam angles: 10°, 25° (standard) or 50°. The housing is made of acid-resistant stainless steel (316L), which also provides IP68 tightness class.