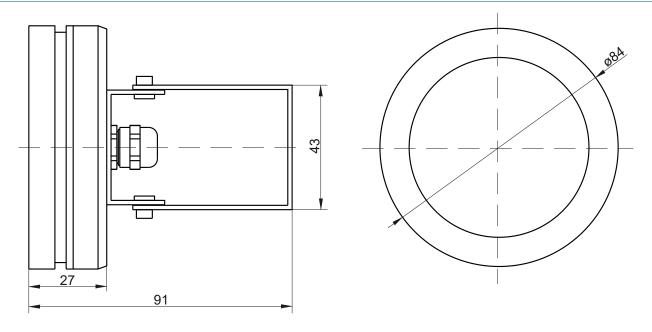

## Technical drawing

Note!!!

When installing the lamp, be sure of leaving enought space for cable gland, from which comes out the power cord.

## Technical data

| type              | PX373                                                     |
|-------------------|-----------------------------------------------------------|
| power supply      | 12 – 24V DC                                               |
| power consumption | max. 8W                                                   |
| number of LEDs    | 6                                                         |
| IP rate           | IP68                                                      |
| CRI               | ≥80                                                       |
| lenses            | 10°*, 25°, 50°*                                           |
| LED colors        | 2700K, 3000K, 4000K, 5000K, 6500K                         |
| housing           | stainless steel (316L)                                    |
| weight            | 0.8kg                                                     |
| dimensions        | diameter: 84mm<br>heights: 27mm (91mm with the case foot) |