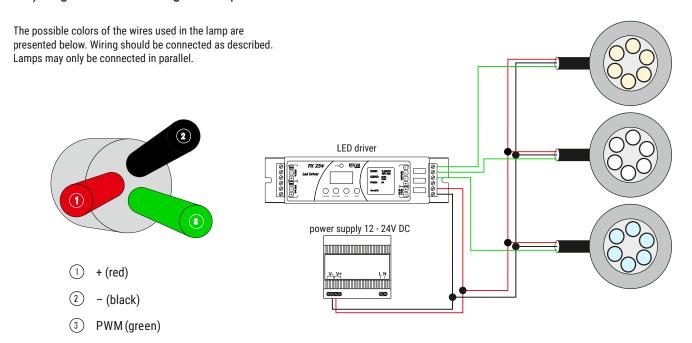

The lamp can be powered with 12 – 24V DC. To power it, use a voltage driver or voltage power supply. In case of using a voltage driver (e.g. PX254, PX282 or PX370) it is possible for dimming the PX373.

#### a) diagram of connecting the lamps with driver