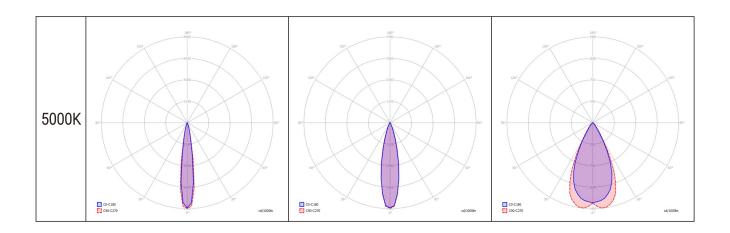

# Lighting parameters

The table below shows the luminous flux of individual lamps and the lenses and LEDs used in them [Im]:

|          | 2700K | 3000K | 4000K | 5000K |
|----------|-------|-------|-------|-------|
| PX373-10 | 759   | 607   | 844   | 900   |
| PX373-25 | 707   | 592   | 790   | 784   |
| PX373-50 | 694   | 584   | 716   | 753   |