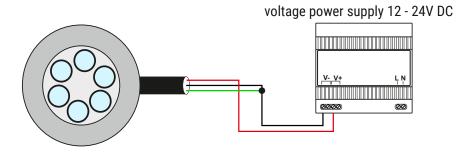

The lamp can be powered with 12 – 24V DC. To power it, use a voltage driver or voltage power supply. In case of using a voltage driver (e.g. PX254, PX282 or PX370) it is possible for dimming the PX373.

### b) diagram of connecting the lamp with voltage power supply