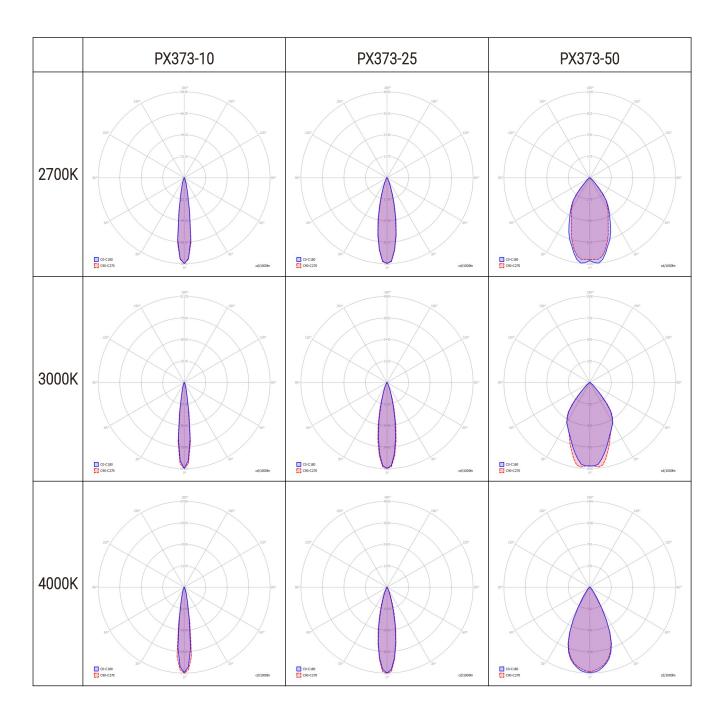

# Lighting parameters

The table below shows the luminous flux of individual lamps and the lenses and LEDs used in them [Im]:

|          | 2700K | 3000K | 4000K | 5000K |
|----------|-------|-------|-------|-------|
| PX373-10 | 759   | 607   | 844   | 900   |
| PX373-25 | 707   | 592   | 790   | 784   |
| PX373-50 | 694   | 584   | 716   | 753   |