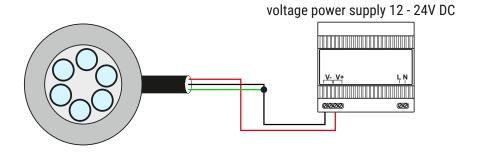

## b) diagram of connecting the lamp with voltage power supply

The lamp can be powered with 12 – 24V DC. To power it, use a voltage driver or voltage power supply. In case of using a voltage driver (e.g. PX254, PX282 or PX370) it is possible for dimming the PX373.