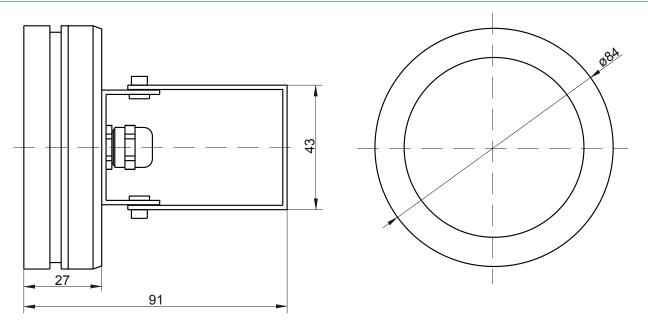

# Technical drawing

Note!!!
When installing the lamp, be sure of leaving enought space for cable gland, from which comes out the power cord.

# Technical data

| type                  | PX373                                                     |
|-----------------------|-----------------------------------------------------------|
| power supply          | 12 – 24V DC                                               |
| power consumption     | max. 8W                                                   |
| number of LEDs        | 6                                                         |
| IP rate               | IP68                                                      |
| CRI                   | ≥80                                                       |
| lenses                | 10°*, 25°, 50°*                                           |
| LED colors            | 2700K, 3000K, 4000K, 5000K, 5700K                         |
| brightness (25° / 1m) | 2500lx                                                    |
| housing               | stainless steel (316L)                                    |
| weight                | 0.8kg                                                     |
| dimensions            | diameter: 84mm<br>heights: 27mm (91mm with the case foot) |