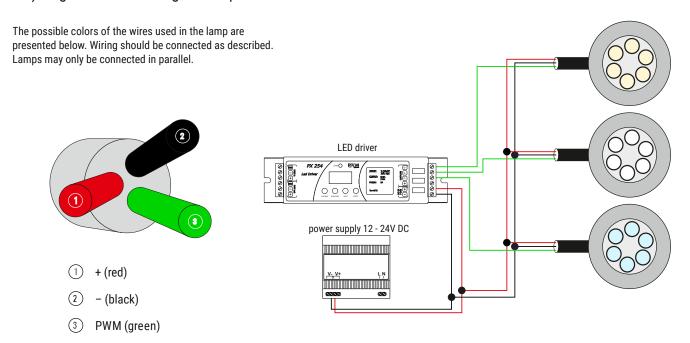

### a) diagram of connecting the lamps with driver

The lamp can be powered with 12 – 24V DC. To power it, use a voltage driver or voltage power supply. In case of using a voltage driver (e.g. PX254, PX282 or PX370) it is possible for dimming the PX373.