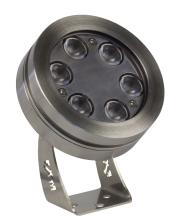

### **Device description**

PxAqua 6 SH 12 – 24V lamp is designed for underwater lighting. It can also be used to illuminate the interior and exterior architectural details.

The lamp uses six high-power LED from OSRAM Oslon®. The LEDs are available in different color temperatures: 2700K, 3000K, 4000K, 5000K, 5700K. The lamp may be provided with optics of lighting beam angles: 10°, 25° (standard) or 50°. The housing is made of acid-resistant stainless steel (316L), which also provides IP68 tightness class.