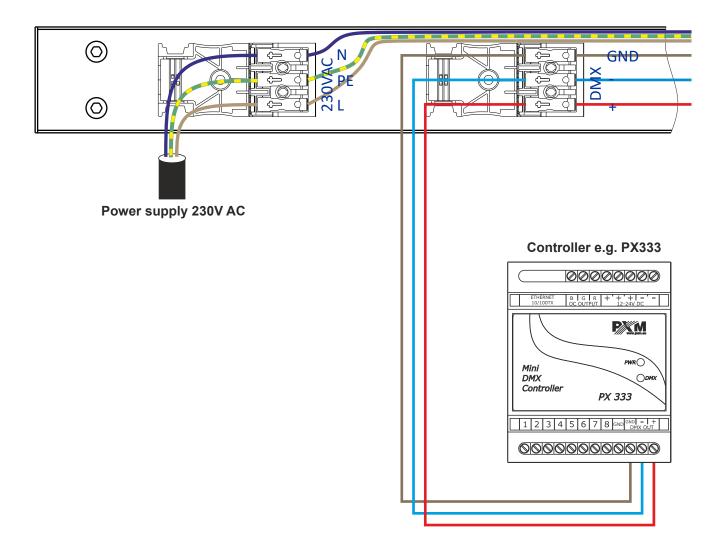

## Connection diagram

Rev.1-3 26.03.2019

| type                           | РХ356                                                                                                  |
|--------------------------------|--------------------------------------------------------------------------------------------------------|
| number of diodes               | 28                                                                                                     |
| diode type                     | Power LED                                                                                              |
| beam angle                     | 10°, 25°, 50°, 80°, EL                                                                                 |
| color temperature version      | 2700K, 3000K, 4000K, 5000K, 6500K                                                                      |
| CRI index                      | min. 90                                                                                                |
| brightness adjustment range    | 0.01 - 100%                                                                                            |
| control                        | DMX, RDM                                                                                               |
| power supply                   | 230V AC                                                                                                |
| housing material               | aluminum / stainless steel                                                                             |
| lamp brightness (a single bar) | min. 5500lm                                                                                            |
| IP rating                      | IP30                                                                                                   |
| weight                         | 3kg                                                                                                    |
| dimensions                     | length: 1145mm (1205mm version with holder)<br>width: 48mm<br>height: 94mm (103mm version with holder) |