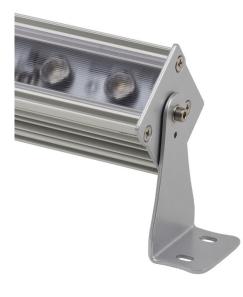

## **Device description**

PxTech Power LED 230V is a LED lamp dedicated to illuminate the audience in theaters and museum exhibits. It can be also applied to illuminate warehouses, industrial halls, workplaces as well as passageways and evacuation routes.

This light is equipped with 28 efficient LEDs fed and is powered from 230V AC. The PxTech lamp is available in different white light versions: 2700K, 3000K, 4000K, 5000K, 6500K. Variable brightness control is also provided over the 0 to 100% range.

There are two mounting options for the unit: pendant mount and foot mount.

PxTech lamps can be operated using DMX smart control and protocol RDM, which contribute to reduced electricity consumption.

By using the PX277 PxArt+ Settings Controller is possible to set all the parameters and to obtain information on operating time since being last turned on and on operating temperature.