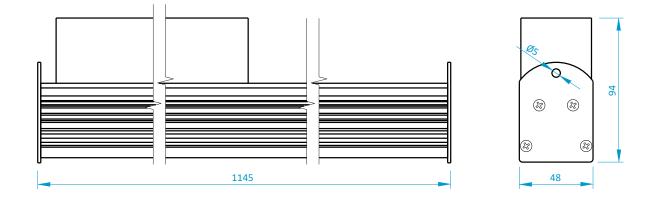

## Connection diagram

Rev.1-3 26.03.2019

| type                           | РХ356                                                                                                  |
|--------------------------------|--------------------------------------------------------------------------------------------------------|
| number of diodes               | 28                                                                                                     |
| diode type                     | Power LED                                                                                              |
| beam angle                     | 10°, 25°, 50°, 80°, EL                                                                                 |
| color temperature version      | 2700K, 3000K, 4000K, 5000K, 6500K                                                                      |
| CRI index                      | min. 90                                                                                                |
| brightness adjustment range    | 0.01 - 100%                                                                                            |
| control                        | DMX, RDM                                                                                               |
| power supply                   | 230V AC                                                                                                |
| housing material               | aluminum / stainless steel                                                                             |
| lamp brightness (a single bar) | min. 5500lm                                                                                            |
| IP rating                      | IP30                                                                                                   |
| weight                         | 3kg                                                                                                    |
| dimensions                     | length: 1145mm (1205mm version with holder)<br>width: 48mm<br>height: 94mm (103mm version with holder) |