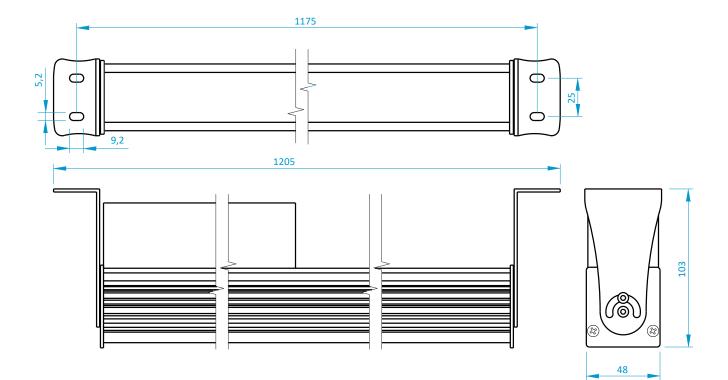

## Connection diagram

Rev.1-3 26.03.2019

| type                           | РХ356                                                                                                  |
|--------------------------------|--------------------------------------------------------------------------------------------------------|
| number of diodes               | 28                                                                                                     |
| diode type                     | Power LED                                                                                              |
| beam angle                     | 10°, 25°, 50°, 80°, EL                                                                                 |
| color temperature version      | 2700K, 3000K, 4000K, 5000K, 6500K                                                                      |
| CRI index                      | min. 90                                                                                                |
| brightness adjustment range    | 0.01 - 100%                                                                                            |
| control                        | DMX, RDM                                                                                               |
| power supply                   | 230V AC                                                                                                |
| housing material               | aluminum / stainless steel                                                                             |
| lamp brightness (a single bar) | min. 5500lm                                                                                            |
| IP rating                      | IP30                                                                                                   |
| weight                         | 3kg                                                                                                    |
| dimensions                     | length: 1145mm (1205mm version with holder)<br>width: 48mm<br>height: 94mm (103mm version with holder) |