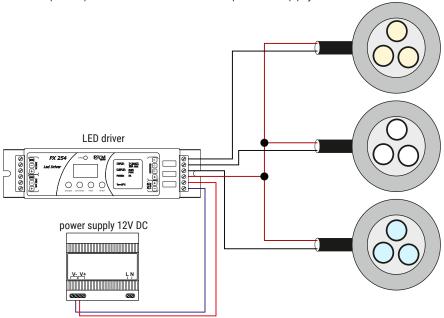

### Connection diagram

#### Sample connection of the PX350 to a PX254 driver.

The cables should be connected in the correct color order. For example, the red wire with the + terminal and the black wire with the R-/B-/C terminal.

The number of LED lamps depends on the driver and power supply.