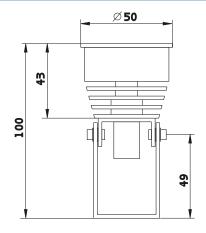

# Technical data

| type                  | PX350                             |
|-----------------------|-----------------------------------|
| power supply          | 12V DC                            |
| number of LEDs        | 3                                 |
| current consumption   | 350mA                             |
| lenses                | 10°*, 25°, 40°*                   |
| LED colors            | 2700K, 3000K, 4000K, 5000K, 5700K |
| brightness (25° / 1m) | ~900lx                            |
| weight                | 0.2kg                             |
| dimensions            | diameter: 50mm                    |

height: 100mm

\* - available on request