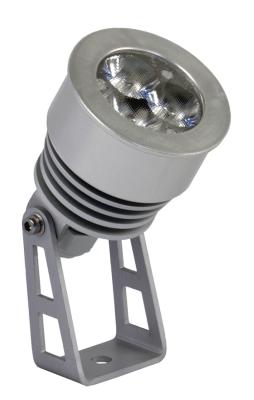

### **Device description**

PxSpot 3H 12V lamps is designed to illuminate the stage lighting, it can also be used to illuminate interiors and architectural details.

The light source in the PX350 are three high-performance Osram Oslon® LEDs with a power of  $\sim$ 3W each. They are mounted on a heat sink to protect them from overheating. They are equipped with optics with different lighting angles. The lamp can be equipped with LEDs: 2700K, 3000K, 4000K, 5000K, 5700K.

The lamp is powered by 12V DC. In order to run it, use a voltage driver or voltage power supply. In case of using a voltage driver, e.g. PX254, it is possible for dimming the lamp.

The PX350 is produced in a built-up version with a handle. The device is supplied with a 2m cable.