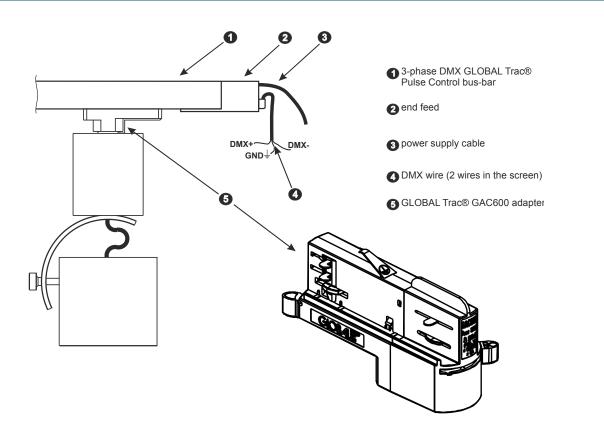

## **Device description**

PxArt Audio is a component of sound system designed for mounting on GLOBAL Trac<sup>®</sup> Pulse Control. The device consists of a speaker, amplifier and *\*.wav* file player, whole is connected to the control bus GT Pulse Control using included adapter.

## Connection diagram

Rev.1-2 12.10.2021

| type                            | РХ348                                          |
|---------------------------------|------------------------------------------------|
| power supply                    | 230V AC                                        |
| DMX channels                    | 4, 5, 7 or 8                                   |
| amplifier power output          | 10W                                            |
| audio digital format            | *.wav                                          |
| audio media cards type          | SD / SDHC                                      |
| max. supported number of tracks | up to 2295* (in 9 playlists)                   |
| device programming              | yes (using PX277)                              |
| DMX-512 control LED             | yes                                            |
| mounting                        | GLOBAL Trac <sup>®</sup> Pulse Control bus-bar |
| available housing colors        | silver, black or white                         |
| weight                          | 3.6kg                                          |
| dimensions                      | diameter: 121,5mm<br>height: 264mm             |