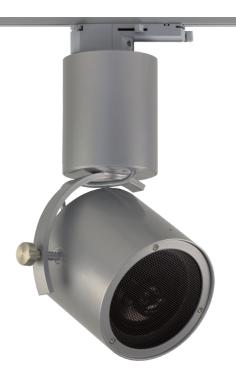

## **Device description**

PxArt Audio is a component of sound system designed for mounting on GLOBAL Trac<sup>®</sup> Pulse Control. The device consists of a speaker, amplifier and *\*.wav* file player, whole is connected to the control bus GT Pulse Control using included adapter.

## Connection diagram

Rev.1-2 12.10.2021

| type                            | РХ348                                          |
|---------------------------------|------------------------------------------------|
| power supply                    | 230V AC                                        |
| DMX channels                    | 4, 5, 7 or 8                                   |
| amplifier power output          | 10W                                            |
| audio digital format            | *.wav                                          |
| audio media cards type          | SD / SDHC                                      |
| max. supported number of tracks | up to 2295* (in 9 playlists)                   |
| device programming              | yes (using PX277)                              |
| DMX-512 control LED             | yes                                            |
| mounting                        | GLOBAL Trac <sup>®</sup> Pulse Control bus-bar |
| available housing colors        | silver, black or white                         |
| weight                          | 3.6kg                                          |
| dimensions                      | diameter: 121,5mm<br>height: 264mm             |