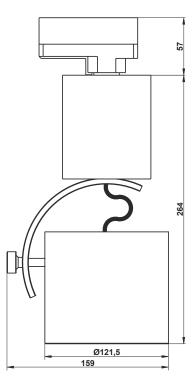

## Connection diagram

Rev.1-2 12.10.2021

| type                            | РХ348                                          |
|---------------------------------|------------------------------------------------|
| power supply                    | 230V AC                                        |
| DMX channels                    | 4, 5, 7 or 8                                   |
| amplifier power output          | 10W                                            |
| audio digital format            | *.wav                                          |
| audio media cards type          | SD / SDHC                                      |
| max. supported number of tracks | up to 2295* (in 9 playlists)                   |
| device programming              | yes (using PX277)                              |
| DMX-512 control LED             | yes                                            |
| mounting                        | GLOBAL Trac <sup>®</sup> Pulse Control bus-bar |
| available housing colors        | silver, black or white                         |
| weight                          | 3.6kg                                          |
| dimensions                      | diameter: 121,5mm<br>height: 264mm             |