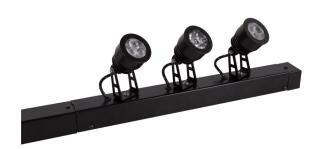

### **Device description**

The PxSpotBar lamp is designed for illumination of museums exhibitions or displays. Thanks to the use of advanced control electronics, a high-quality illuminator was created, meeting the high requirements for museum and exhibition lighting. Its most important advantages include a complete lack of ultraviolet radiation emission, trace amounts of infrared radiation, a very high factor of CRI color capturing, large brightness and small energy consumption.

Each spot (depending on version: 2, 3 or 4) can be freely set, thanks to the possibility of changing the lighting direction in two axes.

Below is a description of the PX329 model designations with their explanation: