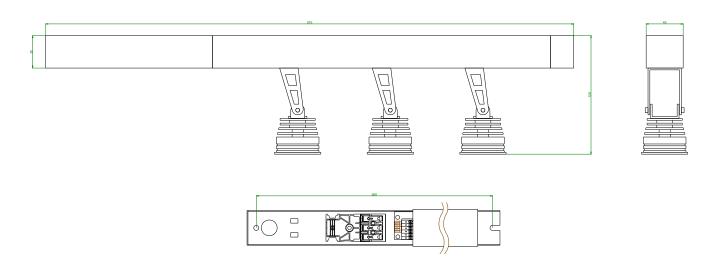

# Technical data

| type                      | PX329                                        |
|---------------------------|----------------------------------------------|
| number of sport           | 2/3/4*                                       |
| beam angle                | 25°, 40°                                     |
| power supply              | 230V AC                                      |
| color temperature version | 2700K, 3000K, 4000K, 5000K, 6500K            |
| CRI index                 | min. 90                                      |
| control                   | DMX, RDM, PX277                              |
| housing material          | aluminum / stainless steel                   |
| available housing colors  | gray, black, white                           |
| dimensions                | length: 570mm<br>width: 40mm<br>depth: 128mm |