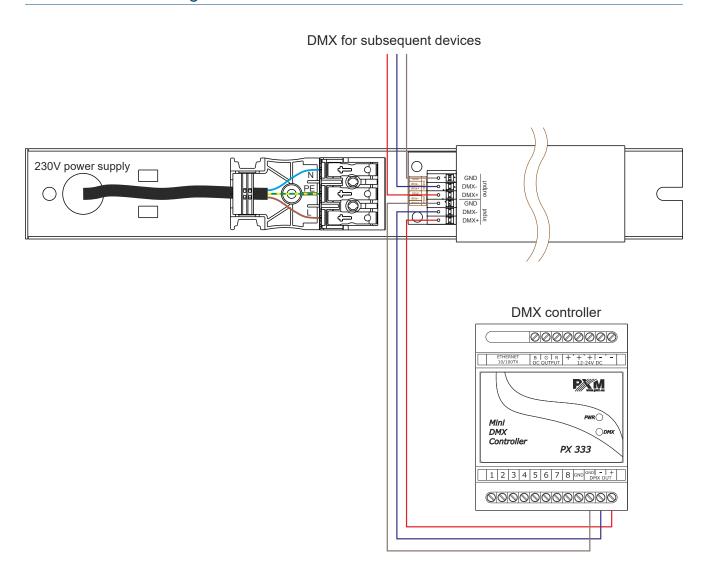

# Connection diagram

The lamp can be configured using the PxArt+ Settings Controller or using the RDM protocol, which has been implemented in the device. The PX329 can be controlled by a DMX signal or it can operate independently in the event of loss or absence of a DMX signal.