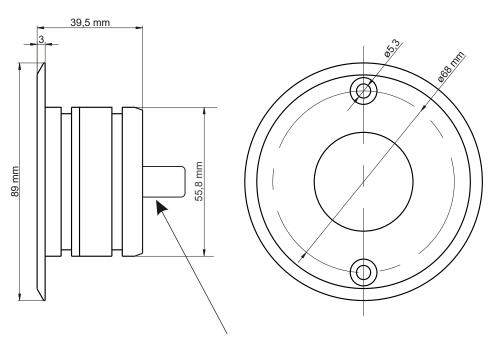

## Technical drawing

When mounting the lamp, you need to leave enought space for cable gland, from which goes out the power cord

1

www.pxm.pl BDO register number 000005972

Rev.1-2 03.11.2023 Presented below are the possible colors of the wire used in the lamp. The cable should be connected as described. Lamps should only be connected parallel.

The number of LED lamps depends on the driver and power supply.

Example of connecting PX291 lamps to the PX254 driver with an option of a 0.5 m cable with a Weipu SP13 3 PIN connector.

| type                  | PX291                              |
|-----------------------|------------------------------------|
| power supply          | 12V DC                             |
| number of LEDs        | 3                                  |
| current consumption   | 350mA                              |
| IP rate               | IP68                               |
| housing               | stainless steel (316L)             |
| CRI                   | ≥80                                |
| lighting angles       | 10°*, 22°, 40°*                    |
| available LED colors  | 2700K, 3000K, 4000K, 5000K, 6500K  |
| wire**                | 2m<br>0.5m (Weipu SP13 male 3 PIN) |
| brightness (22° / 1m) | ~1120lx                            |
| weight                | 0.6kg                              |
| dimensions            | diameter: 89mm<br>height: 39.5mm   |