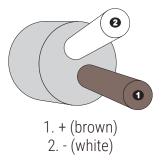

## Technical drawing

When mounting the lamp, you need to leave enought space for cable gland, from which goes out the power cord

1

www.pxm.pl BDO register number 000005972

Rev.1-2 03.11.2023 Presented below are the possible colors of the wire used in the lamp. The cable should be connected as described. Lamps should only be connected parallel.

## Sample connection of the PX291 to a PX254 driver

The cables should be connected in the correct color order. For example, the red wire with the + terminal and the black wire with the R- / B- / G- terminal.