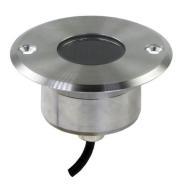

## **Device description**

LED lamp PxAqua 3 SF 12V is intended for underwater and inrun lighting. It can also be used to illuminate the interior or exterior architectural details.

The lamp uses three high-performance Osram Oslon<sup>®</sup> LEDs. LEDs are available in white color, in different color temperatures: 2700K, 3000K, 4000K, 5000K, 6500K. The PX291 may be provided with optic beam angles of 10°, 22° (standard) or 40°. The casing is made of stainless steel (316L).

The device is delivered with a 2m or 0.5m cable (0.5m cable terminated with a Weipu SP13 3 PIN male plug).

The lamp is powered by 12V DC. In order to run it, use a voltage driver or voltage power supply. In case of using a voltage driver, e.g. PX254, it is possible for dimming the lamp.