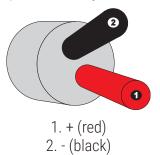

## Technical drawing

When mounting the lamp, you need to leave enought space for cable gland, from which goes out the power cord

1

www.pxm.pl BDO register number 000005972

Rev.1-2 03.11.2023 Presented below are the possible colors of the wire used in the lamp. The cable should be connected as described. Lamps should only be connected parallel.

## Sample connection of the PX291 to a PX254 driver

The cables should be connected in the correct color order. For example, the red wire with the + terminal and the black wire with the R- / B- / G- terminal.