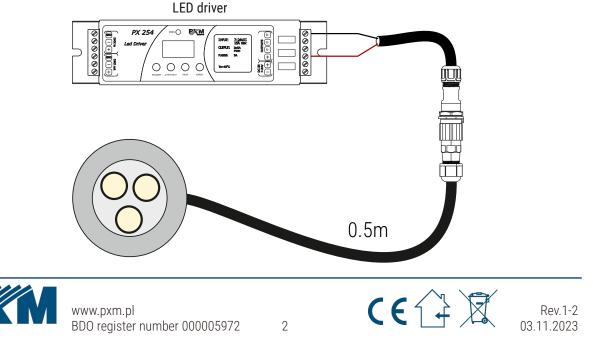

The device is delivered with a 2m or 0.5m cable (0.5m cable terminated with a Weipu SP13 3 PIN male plug).

The lamp is powered by 12V DC. In order to run it, use a voltage driver or voltage power supply. In case of using a voltage driver, e.g. PX254, it is possible for dimming the lamp.

The number of LED lamps depends on the driver and power supply.

Example of connecting PX291 lamps to the PX254 driver with an option of a 0.5 m cable with a Weipu SP13 3 PIN connector.

| type                  | PX291                              |
|-----------------------|------------------------------------|
| power supply          | 12V DC                             |
| number of LEDs        | 3                                  |
| current consumption   | 350mA                              |
| IP rate               | IP68                               |
| housing               | stainless steel (316L)             |
| CRI                   | ≥80                                |
| lighting angles       | 10°*, 22°, 40°*                    |
| available LED colors  | 2700K, 3000K, 4000K, 5000K, 6500K  |
| wire**                | 2m<br>0.5m (Weipu SP13 male 3 PIN) |
| brightness (22° / 1m) | ~1120lx                            |
| weight                | 0.6kg                              |
| dimensions            | diameter: 89mm<br>height: 39.5mm   |