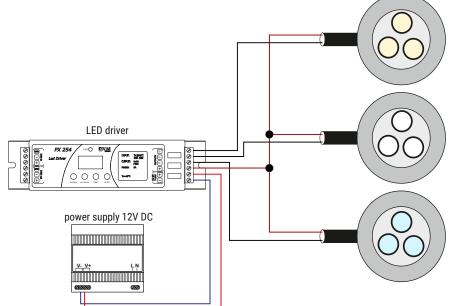

## Sample connection of the PX291 to a PX254 driver

The cables should be connected in the correct color order. For example, the red wire with the + terminal and the black wire with the R- / B- / G- terminal.

The number of LED lamps depends on the driver and power supply.

Example of connecting PX291 lamps to the PX254 driver with an option of a 0.5 m cable with a Weipu SP13 3 PIN connector.

| type                  | PX291                              |
|-----------------------|------------------------------------|
| power supply          | 12V DC                             |
| number of LEDs        | 3                                  |
| current consumption   | 350mA                              |
| IP rate               | IP68                               |
| housing               | stainless steel (316L)             |
| CRI                   | ≥80                                |
| lighting angles       | 10°*, 22°, 40°*                    |
| available LED colors  | 2700K, 3000K, 4000K, 5000K, 6500K  |
| wire**                | 2m<br>0.5m (Weipu SP13 male 3 PIN) |
| brightness (22° / 1m) | ~1120lx                            |
| weight                | 0.6kg                              |
| dimensions            | diameter: 89mm<br>height: 39.5mm   |