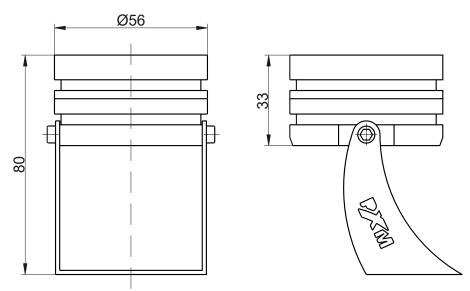

## Technical drawing

**NOTE!** When mounting the lamp, you need to leave enough space for cable gland, from which goes out the power cord.

## Technical data

| type                | PX284                                                          |
|---------------------|----------------------------------------------------------------|
| number of LEDs      | 3                                                              |
| power supply        | 12V DC                                                         |
| current consumption | 350mA                                                          |
| IP rate             | IP68                                                           |
| housing             | stainless steel (316L)                                         |
| CRI                 | ≥80                                                            |
| beam angles         | 10°*, 22°, 40°*                                                |
| LED colors          | 2700K, 3000K, 4000K, 5000K, 6500K                              |
| wire**              | 2m<br>0.5m (Weipu SP13 male 3 PIN)                             |
| weight              | 0.5kg                                                          |
| dimensions          | diameter: 56mm<br>height: 33mm<br>height with the handle: 80mm |