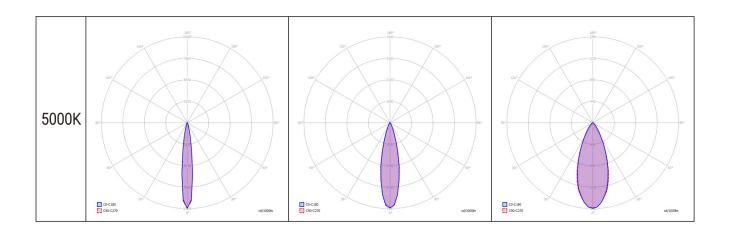

### **Device description**

LED lamp PxAqua 3 SH 12V is designed for underwater lighting. It can also be used to illuminate the interior or exterior architectural details.

The lamp uses three high-performance OSRAM Oslon LEDs. LEDs are available in white color, in different color temperatures: 2700K, 3000K, 4000K, 5000K, 6500K. The PX284 may be provided with optics beam angles of 10°, 22° (standard) or 40°. The casing is made of stainless steel (316L).

# Lighting parameters

The table below shows the luminous flux of individual lamps and the lenses and LEDs used in them [lm]:

|          | 2700K | 3000K | 4000K | 5000K |
|----------|-------|-------|-------|-------|
| PX284-10 | 355   | 296   | 384   | 382   |
| PX284-22 | 333   | 295   | 375   | 352   |
| PX284-40 | 287   | 252   | 341   | 306   |