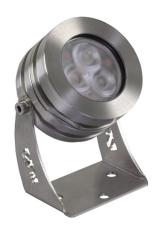

### **Device description**

LED lamp PxAqua 3 SH 12V is designed for underwater lighting. It can also be used to illuminate the interior or exterior architectural details.

The lamp uses three high-performance OSRAM Oslon LEDs. LEDs are available in white color, in different color temperatures: 2700K, 3000K, 4000K, 5000K, 6500K. The PX284 may be provided with optics beam angles of 10°, 22° (standard) or 40°. The casing is made of stainless steel (316L).

The device is delivered with a 2m or 0.5m cable (0.5m cable terminated with a Weipu SP13 3 PIN male plug).

The PX284 can only be powered supplied from 12V DC. It can be powered with a voltage LED driver or voltage power supply. It also can be dimmed, when using voltage LED driver, e.g. PX254.