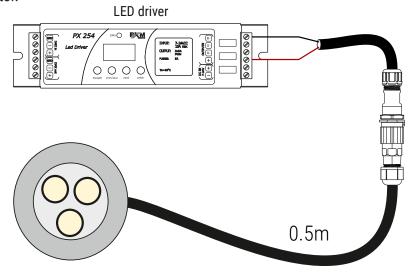

#### Sample connection of the PX284 to a PX254 driver.

The cables should be connected in the correct color order. For example, the red wire with the + terminal and the black wire with the R-/B-/C terminal.