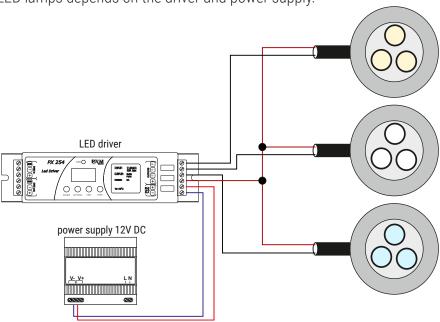

The number of LED lamps depends on the driver and power supply.

Example of connecting PX284 lamps to the PX254 driver with an option of a 0.5 m cable with a Weipu SP13 3 PIN connector.