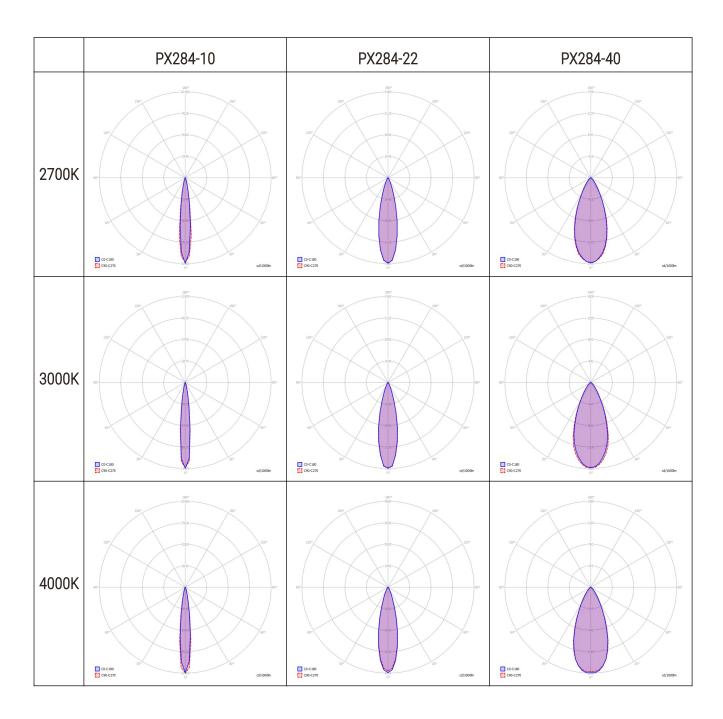

### **Device description**

LED lamp PxAqua 3 SH 12V is designed for underwater lighting. It can also be used to illuminate the interior or exterior architectural details.

The lamp uses three high-performance OSRAM Oslon LEDs. LEDs are available in white color, in different color temperatures: 2700K, 3000K, 4000K, 5000K, 6500K. The PX284 may be provided with optics beam angles of 10°, 22° (standard) or 40°. The casing is made of stainless steel (316L).

# Lighting parameters

The table below shows the luminous flux of individual lamps and the lenses and LEDs used in them [lm]:

|          | 2700K | 3000K | 4000K | 5000K |
|----------|-------|-------|-------|-------|
| PX284-10 | 355   | 296   | 384   | 382   |
| PX284-22 | 333   | 295   | 375   | 352   |
| PX284-40 | 287   | 252   | 341   | 306   |