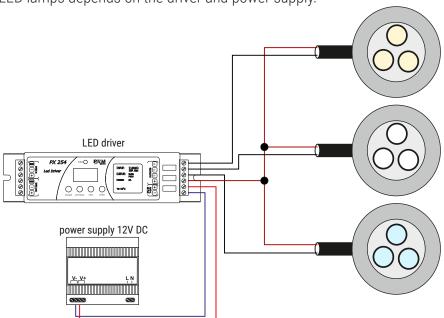

#### Sample connection of the PX284 to a PX254 driver.

The cables should be connected in the correct color order. For example, the red wire with the + terminal and the black wire with the R-/B-/C terminal.

The number of LED lamps depends on the driver and power supply.