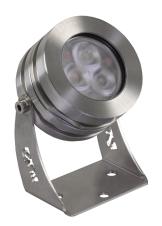

### **Device description**

LED lamp PxAqua 3 SH 12V is designed for underwater lighting. It can also be used to illuminate the interior or exterior architectural details.

The lamp uses three high-performance OSRAM Oslon LEDs. LEDs are available in white color, in different color temperatures: 2700K, 3000K, 4000K, 5000K, 5700K. The PX284 may be provided with optics beam angles of 10°, 22° (standard) or 40°. The casing is made of stainless steel (316L).

The device is supplied with 2m cable.

The PX284 can only be powered supplied from 12V DC. It can be powered with a voltage LED driver or voltage power supply. It also can be dimmed, when using voltage LED driver, e.g. PX254.