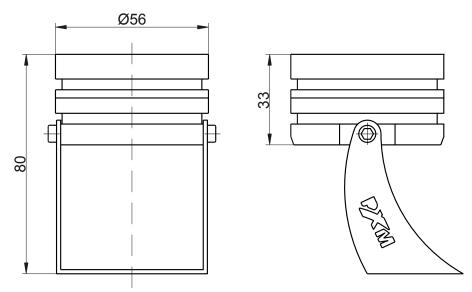

## **Technical drawing**

**NOTE!** When mounting the lamp, you need to leave enough space for cable gland, from which goes out the power cord.

# Technical data

| type                         | PX284                                                          |
|------------------------------|----------------------------------------------------------------|
| number of LEDs               | 3                                                              |
| power supply                 | 12V DC                                                         |
| current consumption          | 350mA                                                          |
| IP rate                      | IP68                                                           |
| housing                      | stainless steel (316L)                                         |
| CRI                          | ≥80                                                            |
| beam angles                  | 10°*, 22°, 40°*                                                |
| LED colors                   | 2700K, 3000K, 4000K, 5000K, 5700K                              |
| brightness (22° distance 1m) | 1120lx                                                         |
| weight                       | 0.5kg                                                          |
| dimensions                   | diameter: 56mm<br>height: 33mm<br>height with the handle: 80mm |