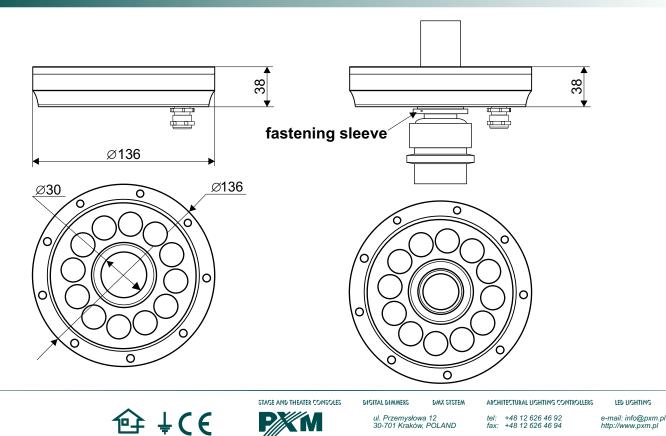

## **Dimensions - technical drawing**

### Technical data

| Туре                                        | PX 238                                                                                           |                   |                                                                                            |                    |                               |  |
|---------------------------------------------|--------------------------------------------------------------------------------------------------|-------------------|--------------------------------------------------------------------------------------------|--------------------|-------------------------------|--|
| Number of LEDs:                             | 12                                                                                               |                   |                                                                                            |                    |                               |  |
| Power supply in work:<br>in air<br>in water | 3(lub 4) x 350mA<br>3(lub 4) x 700mA                                                             |                   |                                                                                            |                    |                               |  |
| LEDs color available                        | RBG, RGBW, monochromatic                                                                         |                   |                                                                                            |                    |                               |  |
| Degree of protection                        | IP 68                                                                                            |                   |                                                                                            |                    |                               |  |
| Housing material                            | Bronze                                                                                           |                   |                                                                                            |                    |                               |  |
| Weight                                      | 2,5 kg                                                                                           |                   |                                                                                            |                    |                               |  |
| Dimensions                                  | Diameter: 136 mm<br>Inner diameter: 30 mm<br>Overall lamp height: 57 mm<br>(without power cable) |                   | the ring lighting mounting, see the table below<br>order the appropriate fastening sleeve: |                    |                               |  |
|                                             |                                                                                                  |                   | BAG 1215                                                                                   | BAG 1222           | BAG 1228                      |  |
|                                             |                                                                                                  | Nozzles*          | GUN058<br>GUN0510                                                                          | GUN1012<br>GUN1015 | GUN1518<br>GUN1520<br>TUB2024 |  |
|                                             |                                                                                                  | * sold separately | 1                                                                                          | I                  | 1                             |  |