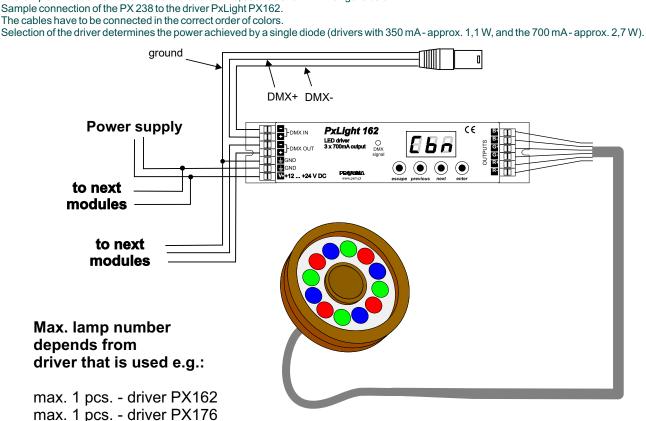

# **Connection diagram**

The lamp connection is made via a 6-conductor wire, such as shown in the figure below.

max. 1 pcs. - driver PX176 max. 3 pcs. - driver PX172