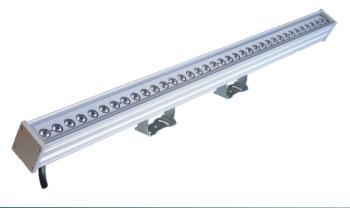

## **Product description**

PX221 is a LED lamp designed as an illuminator of facades and architectural details.

The model has a built-in DMX controller. PX221 lamp is used in installations where the ability to change the settings of lamp light color is required.

PxLine PX221 230V is a lamp that allows the detailed configuration of the final product according to customer needs. Powerful 2,7-watt (700mA) or 1,1W (350mA) LEDs LUXEON ® Rebel series, provides a variety of color options and different beam angles of lences. In addition, sealed aluminum housing (in class IP65) weatherproof lamp PX221 make an ideal solution for any type of architectural lighting

PX221 provides very high brightness of the light at a small (a maximum of 110 W for 36 LEDs) power consumption.

The device is manufactured in many versions of emitted light color: dynamic white, RGB, red, green, blue, amber, cold white, neutral white and warm white.

## Technical data

| Туре                            | PX 221 PxLine 230V                                         |
|---------------------------------|------------------------------------------------------------|
| Light source                    | LED LUXEON® REBEL                                          |
| Performance                     | max. 2250 lumens                                           |
| Beam angles of light            | 10°, 25°, 45°, eliptical                                   |
| Colors of light                 | red, green, blue, amber,<br>white (warm, neutral, cold)    |
| Power supply                    | AC/50-60Hz 230V (built-in power supply)                    |
| Max. Power Consumption          | 110 W (for the version powered from 700mA and 36 LEDs)     |
| Housing IP rating               | IP 65                                                      |
| Weight                          | 4 kg                                                       |
| Dimensions<br>(without handles) | Length: 1193 mm (36 LEDs)<br>Width: 65 mm<br>Height: 80 mm |