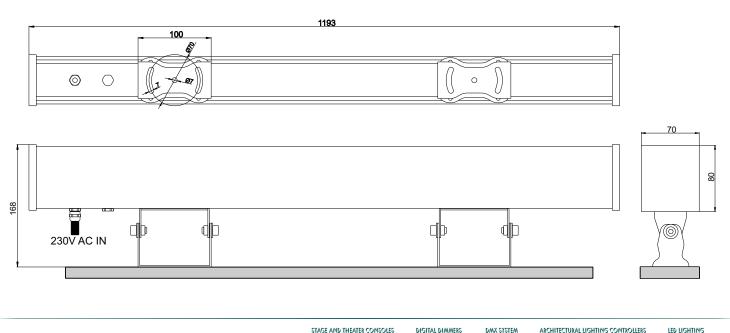

## Technical data

| Туре                            | PX 221 PxLine 230V                                         |
|---------------------------------|------------------------------------------------------------|
| Light source                    | LED LUXEON® REBEL                                          |
| Performance                     | max. 2250 lumens                                           |
| Beam angles of light            | 10°, 25°, 45°, eliptical                                   |
| Colors of light                 | red, green, blue, amber,<br>white (warm, neutral, cold)    |
| Power supply                    | AC/50-60Hz 230V (built-in power supply)                    |
| Max. Power Consumption          | 110 W (for the version powered from 700mA and 36 LEDs)     |
| Housing IP rating               | IP 65                                                      |
| Weight                          | 4 kg                                                       |
| Dimensions<br>(without handles) | Length: 1193 mm (36 LEDs)<br>Width: 65 mm<br>Height: 80 mm |

## Sample colors of LEDs

**Dimensions - technical drawing** 

DIGITAL DIMMERS ul. Przemysłowa 12 30-701 Kraków. POLAND

ARCHITECTURAL LIGHTING CONTROLLERS tel: +48 12 626 46 92 fax: +48 12 626 46 94

LED LIGHTING e-mail: info@pxm.pl http://www.pxm.pl