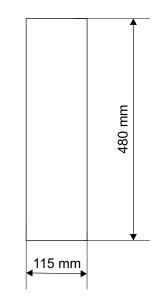

### **Technical data**

| Туре                              | PX 214                                                                                                                              |
|-----------------------------------|-------------------------------------------------------------------------------------------------------------------------------------|
| DMX channels                      | 1 - 512                                                                                                                             |
| Optical isolation of the DMX line | YES                                                                                                                                 |
| Detection of open circuit         | YES                                                                                                                                 |
| Circuit breaker protection        | YES                                                                                                                                 |
| Fans                              | electronically controlled                                                                                                           |
| Output Load:                      | 12 x 2300 W continuous load resistance<br>12 x 1400 VA continuous inductive load resistance<br>(Conventional and neon transformers) |
| Outputs protection                | automatic 10 A circuit breakers                                                                                                     |
| DMX control input                 | 3-pin XLR connector                                                                                                                 |
| DMX control output                | 3-pin XLR socket                                                                                                                    |
| Power supply                      | 3 x 230 V / 40 - 70 Hz                                                                                                              |
| Output terminal                   | power cord                                                                                                                          |
| Current consumption               | 3 x 40 A (at full load)                                                                                                             |
| Weight                            | 18 kg                                                                                                                               |
| Dimensions                        | Width: 415 mm<br>Height: 480 mm<br>Depth: 115 mm                                                                                    |

# Dimensions - technical drawing

**압 ∔(€** 

STAGE AND THEATER CONSOLES

**-**//

DIGITAL DIMMERS

DMX SYSTEM ARCHITECTURAL LIGHTING CONTROLLERS ul. Przemysłowa 12 30-701 Kraków, POLAND tel: +48 12 626 46 92 fax: +48 12 626 46 94