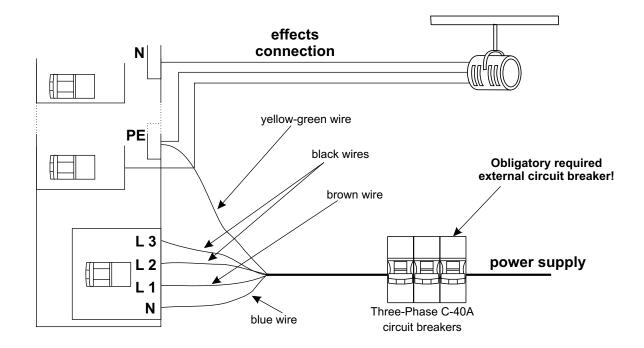

# Connection diagram

DETERMINATION OF COLOR POWER CORD brown wire = Phase 1 Black wire = Phase 2 Black wire = Phase 3 blue = neutral conductor yellow-green wire = protective