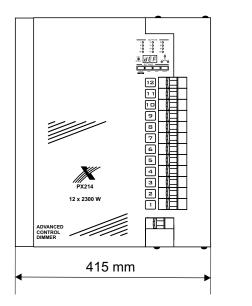

**PX 214** 

AC Dimmer 12 x 2300 W

### **Technical data**

| Туре                              | PX 214                                                                                                                              |
|-----------------------------------|-------------------------------------------------------------------------------------------------------------------------------------|
| DMX channels                      | 1 - 512                                                                                                                             |
| Optical isolation of the DMX line | YES                                                                                                                                 |
| Detection of open circuit         | YES                                                                                                                                 |
| Circuit breaker protection        | YES                                                                                                                                 |
| Fans                              | electronically controlled                                                                                                           |
| Output Load:                      | 12 x 2300 W continuous load resistance<br>12 x 1400 VA continuous inductive load resistance<br>(Conventional and neon transformers) |
| Outputs protection                | automatic 10 A circuit breakers                                                                                                     |
| DMX control input                 | 3-pin XLR connector                                                                                                                 |
| DMX control output                | 3-pin XLR socket                                                                                                                    |
| Power supply                      | 3 x 230 V / 40 - 70 Hz                                                                                                              |
| Output terminal                   | power cord                                                                                                                          |
| Current consumption               | 3 x 40 A (at full load)                                                                                                             |
| Weight                            | 18 kg                                                                                                                               |
| Dimensions                        | Width: 415 mm<br>Height: 480 mm<br>Depth: 115 mm                                                                                    |