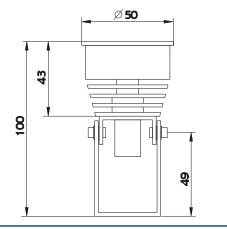

### **Technical drawing**

# Technical data

| type                | PX167                           |
|---------------------|---------------------------------|
| power supply        | 12V DC                          |
| number of LEDs      | 3                               |
| connector           | RJ-45                           |
| current consumption | 350mA                           |
| lenses              | 10°*, 22°, 40°*                 |
| LED colors          | R, G, B                         |
| weight              | 0.2kg                           |
| dimensions          | diameter: 50mm<br>height: 100mm |