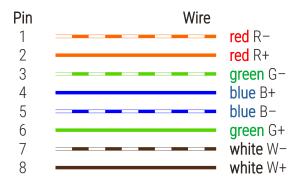

D lamp PX167 is manufactured in a built-in version with a handle. There are different housing colors to choose from: white, silver or black. Intended for indoor installation only.

### **Technical drawing**









## Mounting



The lamp is attached to the holder with two M4 Allen screws and can be rotated vertically. The handle is attached to the ground with one M5 screw, which in turn allows for rotation in the horizontal plane.

#### Connection diagram



**NOTE!** The lamps should be connected starting from inputs 1, 2, 3, etc. If, for example, there are lights *only* on outputs 1, 2 and 3, it means that a built-in terminator (*terminator cable*) should be connected to output number 4. If all 12 outputs are used, then the built-in terminator (*terminator cable*) is not connected.





## Plug diagram



# Technical data

| type                | PX167                           |
|---------------------|---------------------------------|
| power supply        | 12V DC                          |
| number of LEDs      | 3                               |
| connector           | RJ-45                           |
| current consumption | 350mA                           |
| lenses              | 10°*, 22°, 40°*                 |
| LED colors          | R, G, B                         |
| weight              | 0.2kg                           |
| dimensions          | diameter: 50mm<br>height: 100mm |

<sup>\* -</sup> available on request