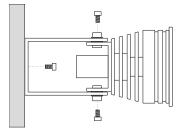

## Mounting

The lamp is attached to the holder with two M4 Allen screws and can be rotated vertically. The handle is attached to the ground with one M5 screw, which in turn allows for rotation in the horizontal plane.