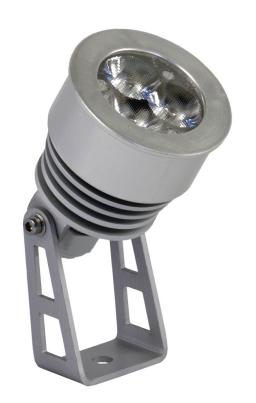

#### **Device description**

The PxSpot 3H LED lamp is designed for stage lighting. Additionally, it can be used to illuminate interiors and architectural details.

The light source in the PX167 is three high-performance Osram OSLON LEDs with a power of approx. 1W each, mounted on a radiator that protects them from overheating. They are equipped with optics with different lighting angles. The lamp is equipped with RGB diodes.

To control this module, use e.g. driver PX305, PX308 or PX215. LED lamp PX167 is manufactured in a built-in version with a handle. There are different housing colors to choose from: white, silver or black. Intended for indoor installation only.