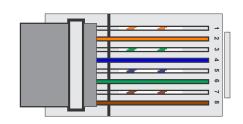

ufactured in a built-in version with a handle. There are different housing colors to choose from: white, silver or black. Intended for indoor installation only.

### **Technical drawing**









## Mounting



The lamp is attached to the holder with two M4 Allen screws and can be rotated vertically. The handle is attached to the ground with one M5 screw, which in turn allows for rotation in the horizontal plane.

#### Connection diagram



**NOTE!** The lamps should be connected starting from inputs 1, 2, 3, etc. If, for example, there are lights *only* on outputs 1, 2 and 3, it means that a built-in terminator (*terminator cable*) should be connected to output number 4. If all 12 outputs are used, then the built-in terminator (*terminator cable*) is not connected.





## Plug diagram



# Technical data

| type                | PX167                           |
|---------------------|---------------------------------|
| power supply        | 12V DC                          |
| number of LEDs      | 3                               |
| connector           | RJ-45                           |
| current consumption | 350mA                           |
| lenses              | 10°*, 22°, 40°*                 |
| LED colors          | R, G, B                         |
| weight              | 0.2kg                           |
| dimensions          | diameter: 50mm<br>height: 100mm |

<sup>\* -</sup> available on request