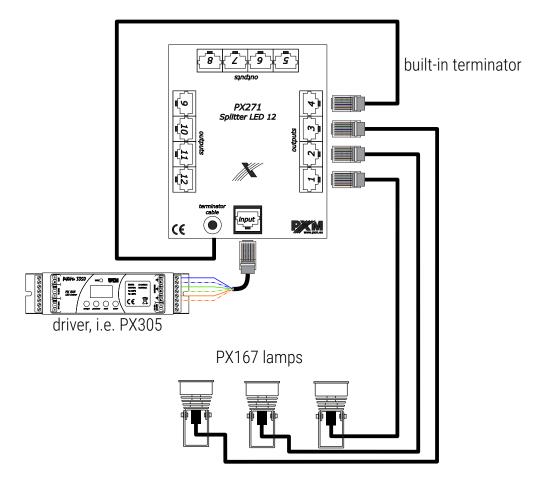

#### Connection diagram

**NOTE!** The lamps should be connected starting from inputs 1, 2, 3, etc. If, for example, there are lights *only* on outputs 1, 2 and 3, it means that a built-in terminator (*terminator cable*) should be connected to output number 4. If all 12 outputs are used, then the built-in terminator (*terminator cable*) is not connected.